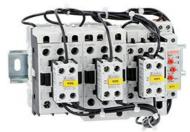

## BFA03870024

COMPLETA STAR-DELTA STARTER, OPEN FRAME, FOR STARTING TIME UP TO 12 SECONDS AND A MAXIMUM OF 30 OPERATIONS/HOUR, MAX IEC OPERATING CURRENT 60A. COIL VOLTAGE 24VAC 50/60HZ

| Product designation                  |      |    | Star-delta starter |
|--------------------------------------|------|----|--------------------|
| Product type designation             |      |    | BFA038             |
| Electrical features                  |      |    |                    |
| Maximum operating current (≤440V)    |      | А  | 60                 |
| Components                           |      |    |                    |
|                                      |      |    | BF3800A /          |
| Contactor standard supplied          |      |    | BF3800A /          |
|                                      |      |    | BF2510A            |
| Thermal relay standard supplied      |      |    | No                 |
| Thermal relay to purchase separately |      |    | RF38               |
|                                      |      |    | BFX1020 /          |
| Auxiliary contact standard supplied  |      |    | BFX1011 /          |
|                                      |      |    | BFX1011            |
| Contact characteristics              |      |    |                    |
| IEC standard motor powers            |      |    |                    |
|                                      | 230V | kW | 15                 |
|                                      | 400V | kW | 30                 |
|                                      | 440V | kW | 30                 |
|                                      | 500V | kW | 30                 |
| Mechanical features                  |      |    |                    |
| Weight                               |      | g  | 1900               |
| Dimensions                           |      | -  |                    |
| 197.5                                |      |    |                    |