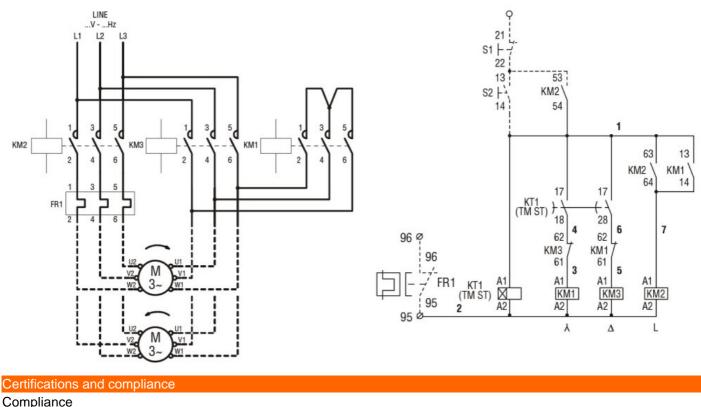

## BFA03870024

COMPLETA STAR-DELTA STARTER, OPEN FRAME, FOR STARTING TIME UP TO 12 SECONDS AND A MAXIMUM OF 30 OPERATIONS/HOUR, MAX IEC OPERATING CURRENT 60A. COIL VOLTAGE 24VAC 50/60HZ

| Compliance          |                  |          |
|---------------------|------------------|----------|
|                     | IEC/EN 60947-1   |          |
|                     | IEC/EN 60947-4-9 |          |
| Certificates        |                  |          |
|                     | /                |          |
| ETIM classification |                  |          |
|                     |                  | E0001007 |