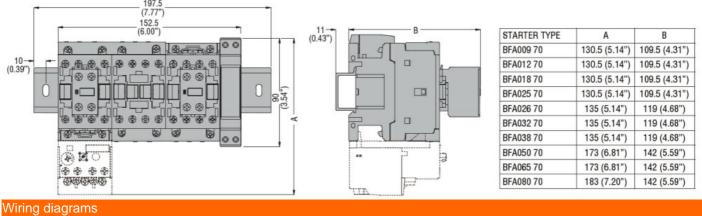

## BFA03870024

COMPLETA STAR-DELTA STARTER, OPEN FRAME, FOR STARTING TIME UP TO 12 SECONDS AND A MAXIMUM OF 30 OPERATIONS/HOUR, MAX IEC OPERATING CURRENT 60A. COIL VOLTAGE 24VAC 50/60HZ

| Product designation                  |      |    | Star-delta starter |
|--------------------------------------|------|----|--------------------|
| Product type designation             |      |    | BFA038             |
| Electrical features                  |      |    |                    |
| Maximum operating current (≤440V)    |      | А  | 60                 |
| Components                           |      |    |                    |
|                                      |      |    | BF3800A /          |
| Contactor standard supplied          |      |    | BF3800A /          |
|                                      |      |    | BF2510A            |
| Thermal relay standard supplied      |      |    | No                 |
| Thermal relay to purchase separately |      |    | RF38               |
|                                      |      |    | BFX1020 /          |
| Auxiliary contact standard supplied  |      |    | BFX1011 /          |
|                                      |      |    | BFX1011            |
| Contact characteristics              |      |    |                    |
| IEC standard motor powers            |      |    |                    |
|                                      | 230V | kW | 15                 |
|                                      | 400V | kW | 30                 |
|                                      | 440V | kW | 30                 |
|                                      | 500V | kW | 30                 |
| Mechanical features                  |      |    |                    |
| Weight                               |      | g  | 1900               |
| Dimensions                           |      | -  |                    |
| 197.5                                |      |    |                    |