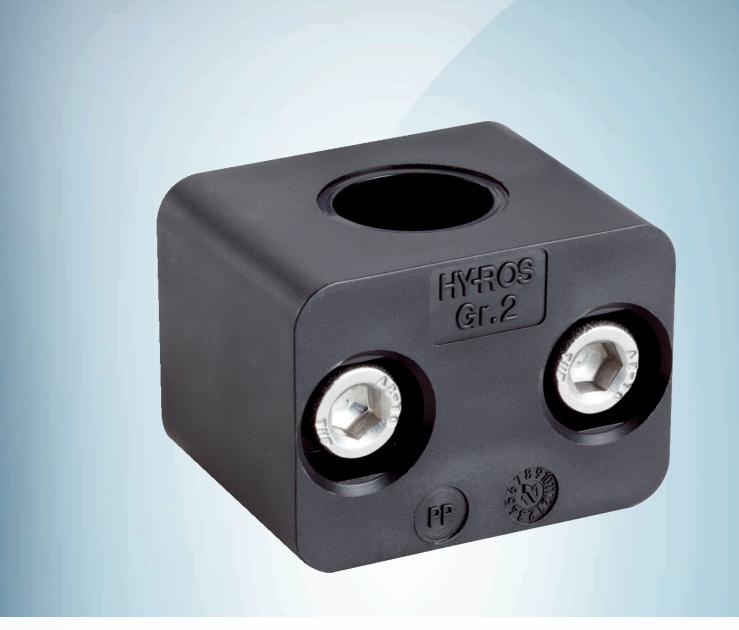

#### Detailed technical data

**Technical specifications** 

| Accessory group  | Terminal and alignment brackets                 |
|------------------|-------------------------------------------------|
|                  | -                                               |
| Accessory family | Terminal brackets                               |
| Items supplied   | Without mounting hardware                       |
| Description      | Easy-clamp bracket for variable probe fastening |
| Classifications  |                                                 |
| eCl@ss 5.0       | 27279202                                        |
| eCl@ss 5.1.4     | 27279202                                        |
| eCl@ss 6.0       | 27279202                                        |
| eCl@ss 6.2       | 27279202                                        |
| eCl@ss 7.0       | 27279202                                        |
| eCl@ss 8.0       | 27279202                                        |
| eCl@ss 8.1       | 27279202                                        |
| eCl@ss 9.0       | 27273701                                        |
| eCl@ss 10.0      | 27273701                                        |
| eCl@ss 11.0      | 27273701                                        |
| eCl@ss 12.0      | 27273701                                        |
| ETIM 5.0         | EC002024                                        |
| ETIM 6.0         | EC002024                                        |
| ETIM 7.0         | EC002024                                        |
| ETIM 8.0         | EC002024                                        |
| UNSPSC 16.0901   | 32131023                                        |