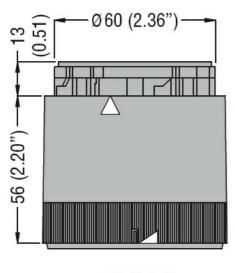

| m   | ım - inch | 70 / 2.75 |
| Supply voltage (AC)      |     | V         | 24        |
| Supply voltage (DC)      |     | V         | 24        |
| Colour                   |     |           | Yellow    |
| IEC degree of protection |     |           | IP65      |
| Mechanical features      |     |           |           |
| Weight                   |     | g         | 83        |
| Ambient conditions       |     |           |           |
| Temperature              |     |           |           |
| Operating temperature    |     |           |           |
|                          | min | °C        | -20       |
|                          | max | °C        | +50       |
| Dimoneione               |     |           |           |

**Dimensions** 

**ENERGY AND AUTOMATION** 





## Wiring diagrams



Connect terminals C and 1 as indicated to power the first module. If other modules are fitted, the respective terminals must be connected accordingly.

## Certifications and compliance

Compliance

CSA C22.2 n° 14



**ENERGY AND AUTOMATION** 

## 8LT7GLB5

## BLINKING LIGHT MODULE. Ø70MM. BA15D FITTING, YELLOW, 24VAC/DC

|                            | IEC/EN 60947-1   |
|----------------------------|------------------|
|                            | IEC/EN 60947-5-1 |
|                            | UL508            |
| Certificates               |                  |
|                            | cULus            |
|                            | EAC              |
| ETIMA A SECTION OF SECTION |                  |

ETIM classification

ETIM 8.0

EC000232 -Optical