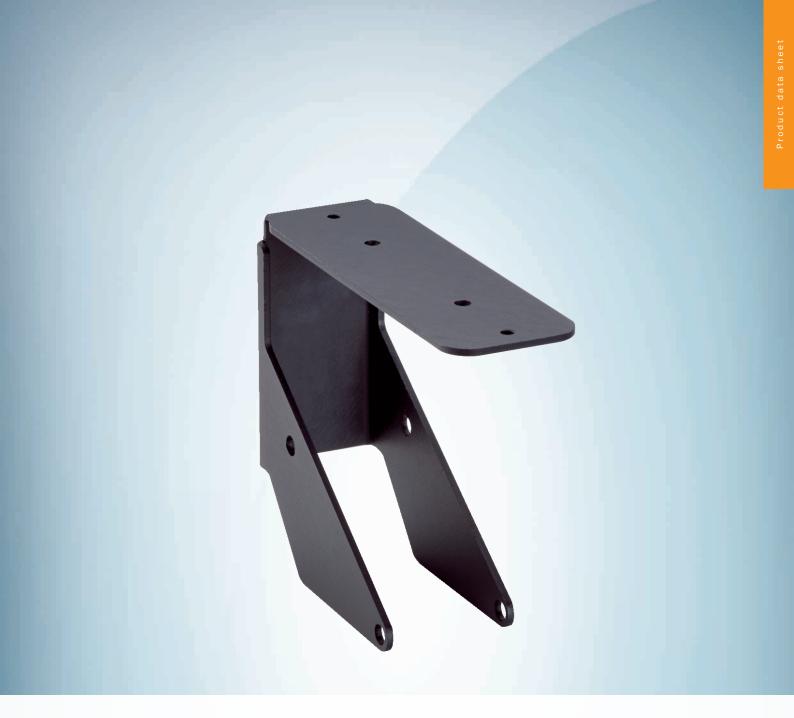

## Technical specifications

| Accessory group  | Terminal and alignment brackets                                                                                                |
|------------------|--------------------------------------------------------------------------------------------------------------------------------|
| Accessory family | Alignment brackets                                                                                                             |
| Suitable for     | AS30                                                                                                                           |
| Material         | Steel, zinc coated                                                                                                             |
| Items supplied   | Reflector holder, screw set for AS30 and reflector PL25FA (5340878)                                                            |
| Description      | Holder for reflector foil (scope of delivery AS30) or accessory reflector. Simply align and set the correct scanning distance. |