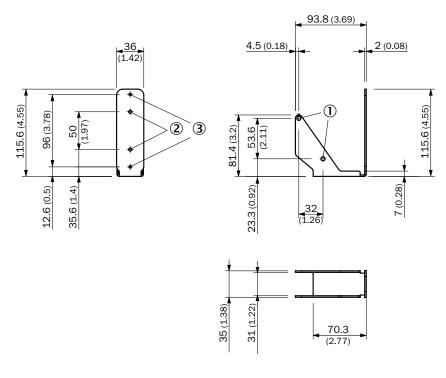

#### Dimensional drawing (Dimensions in mm (inch))

- Sensor fixing hole, Ø 5.5 mm
  Reflector fixing hole, Ø 4.2 mm
- 3 M4 reflector fixing hole
- ④ Optical axis