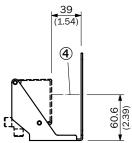

#### Dimensional drawing (Dimensions in mm (inch))

- Sensor fixing hole, Ø 5.5 mm
  Reflector fixing hole, Ø 4.2 mm
- 3 M4 reflector fixing hole
- ④ Optical axis