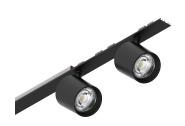

### **Features**

Use: Indoor

Type of installation: RECESSED INTO PLASTERBOARD, SUSPENDED, CEILING MOUNTED

**Emission: ADJUSTABLE** 

Optics: SPOT Beam: 34° Colour: BLACK Dimming: ON/OFF Emergency: NO L: 800mm A: 31mm Made in: ITALY Warranty: 5 years