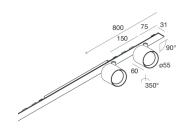

### **Features**

Use: Indoor

Type of installation: RECESSED INTO PLASTERBOARD, SUSPENDED, CEILING MOUNTED

**Emission: ADJUSTABLE** 

Optics: SPOT Beam: 34° Colour: BLACK Dimming: ON/OFF Emergency: NO L: 800mm A: 31mm Made in: ITALY Warranty: 5 years