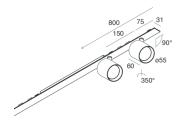

### Features

Use: Indoor Type of installation: RECESSED INTO PLASTERBOARD, SUSPENDED, CEILING MOUNTED Emission: ADJUSTABLE Optics: SPOT Beam: 34° Colour: CAPPUCCINO Dimming: ON/OFF Emergency: NO L: 800mm A: 31mm Made in: ITALY Warranty: 5 years Weight: 0.9kg