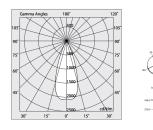

### Features

Use: Indoor Type of installation: RECESSED INTO PLASTERBOARD, SUSPENDED, CEILING MOUNTED Emission: ADJUSTABLE Optics: SPOT Beam: 34° Colour: CAPPUCCINO Dimming: ON/OFF Emergency: NO L: 800mm A: 31mm Made in: ITALY Warranty: 5 years Weight: 0.9kg

#### Tech data

Luminaire input power: 19.6W Luminaire luminouse flux: 1982lm IP: 20 Insulation class: I Supply voltage: 220-240V 50/60Hz SELV: Sì

#### Source

Light source: LED Source power: 18W Source luminous flux: 2240lm Colour temperature: 4000K CRI: >90 Colour tolerance: 2 Step MacAdam LED lifespan: 50000h L80 B20