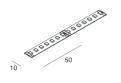

# **Features**

Use: Indoor/Outdoor

Dimming: WITH ACCESSORY **Emergency: WITH ACCESSORY** 

L: 5000mm A: 10mm

Warranty: 5 years Weight: 0.15kg