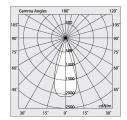

## Tech data

Luminaire input power: 14.9W Luminaire luminouse flux: 901lm

IP: 20

Insulation class: I

Supply voltage: 220-240V 50/60Hz

SELV: Sì

#### Source

Light source: LED Source power: 9W

Source luminous flux: 1015lm Colour temperature: 3000K

CRI: >90

Colour tolerance: 2 Step MacAdam LED lifespan: 50000h L80 B20