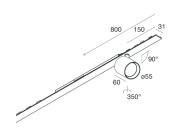

## **Features**

Use: Indoor

Type of installation: RECESSED INTO PLASTERBOARD, SUSPENDED, CEILING MOUNTED

Emission: ADJUSTABLE

Optics: SPOT Beam: 34°

Colour: CAPPUCCINO Dimming: ON/OFF Emergency: NO L: 800mm A: 31mm Made in: ITALY Warranty: 5 years