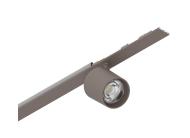

## **Features**

Use: Indoor

Type of installation: RECESSED INTO PLASTERBOARD, SUSPENDED, CEILING MOUNTED

Emission: ADJUSTABLE

Optics: SPOT Beam: 34°

Colour: CAPPUCCINO Dimming: ON/OFF Emergency: NO L: 800mm A: 31mm Made in: ITALY Warranty: 5 years