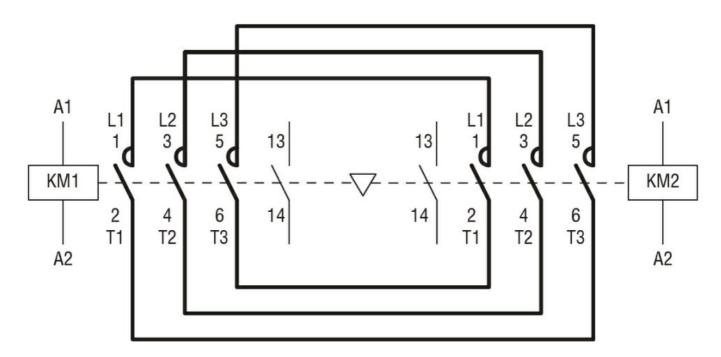

|
| Madagiaal factures                                    | 550V-600V          | HP | 5                               |
| Mechanical features                                   |                    |    | Claren serew                    |
| Terminals type                                        |                    | -  | Clamp screw                     |
| Weight                                                |                    | g  | 445                             |
| Dimensions                                            |                    |    |                                 |

**ENERGY AND AUTOMATION** 

## REVERSING CONTACTOR ASSEMBLY, DC COIL, BUILT-IN INTERLOCK WITH POWER WIRING ONLY, 9A AC3 IN DC, 4KW. COIL VOLTAGE 48VDC



#### Wiring diagrams



#### Certifications and compliance

Compliance

IEC/EN 60947-1

IEC/EN 60947-4-1

UL508 CSA C22.2 n° 14

Certificates

cULus

### ETIM classification

**ETIM 8.0** 

EC001037 -Motor starter/Motor starter combination





REVERSING CONTACTOR ASSEMBLY, DC COIL, BUILT-IN INTERLOCK WITH POWER WIRING ONLY, 9A AC3 IN DC, 4KW. COIL VOLTAGE 48VDC