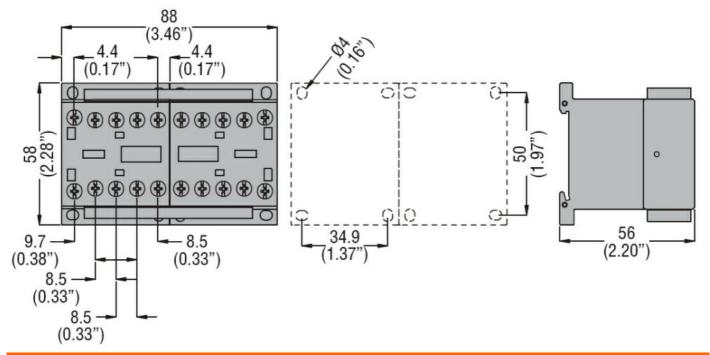

# REVERSING CONTACTOR ASSEMBLY, DC COIL, BUILT-IN INTERLOCK WITH POWER WIRING ONLY, 9A AC3 IN DC, 4KW. COIL VOLTAGE 48VDC

| Product designation  Product type designation         |                    |    | Reversing<br>contactor<br>BGT09 |
|-------------------------------------------------------|--------------------|----|---------------------------------|
| Electrical features                                   |                    |    | B6100                           |
| Maximum operating current (≤440V)                     |                    | Α  | 9                               |
| Contact characteristics                               |                    |    |                                 |
| Operational current le                                |                    |    |                                 |
|                                                       | AC-3 (≤440V ≤55°C) | Α  | 9                               |
| Rated operational power AC-3 (T≤55°C)                 |                    |    |                                 |
|                                                       | 230V               | kW | 2.2                             |
|                                                       | 400V               | kW | 4                               |
|                                                       | 415V               | kW | 4.3                             |
|                                                       | 440V               | kW | 4.5                             |
|                                                       | 500V               | kW | 5                               |
|                                                       | 690V               | kW | 5                               |
| Built-in auxiliary contacts                           |                    |    |                                 |
|                                                       | NO                 |    | 1                               |
|                                                       | NC                 |    | 0                               |
| UL technical data                                     |                    |    |                                 |
| Maximum UL/CSA horsepower ratings single-phase        |                    |    |                                 |
|                                                       | 110V-120V          | HP | 0.5                             |
|                                                       | 220V-240V          | HP | 1.5                             |
| Maximum UL/CSA horsepower ratings three-phase, 3-pole |                    |    | _                               |
|                                                       | 200V-208V          | HP | 2                               |
|                                                       | 220V-240V          | HP | 3                               |
|                                                       | 440V-480V          | HP | 5                               |
| Madagiaal factures                                    | 550V-600V          | HP | 5                               |
| Mechanical features                                   |                    |    | Claren serew                    |
| Terminals type                                        |                    | -  | Clamp screw                     |
| Weight                                                |                    | g  | 445                             |
| Dimensions                                            |                    |    |                                 |