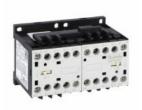

# REVERSING CONTACTOR ASSEMBLY, DC COIL, BUILT-IN INTERLOCK WITH POWER WIRING ONLY, 9A AC3 IN DC, 4KW. COIL VOLTAGE 48VDC

| Product designation  Product type designation         |                    |    | Reversing<br>contactor<br>BGT09 |
|-------------------------------------------------------|--------------------|----|---------------------------------|
| Electrical features                                   |                    |    | B6100                           |
| Maximum operating current (≤440V)                     |                    | Α  | 9                               |
| Contact characteristics                               |                    |    |                                 |
| Operational current le                                |                    |    |                                 |
|                                                       | AC-3 (≤440V ≤55°C) | Α  | 9                               |
| Rated operational power AC-3 (T≤55°C)                 |                    |    |                                 |
|                                                       | 230V               | kW | 2.2                             |
|                                                       | 400V               | kW | 4                               |
|                                                       | 415V               | kW | 4.3                             |
|                                                       | 440V               | kW | 4.5                             |
|                                                       | 500V               | kW | 5                               |
|                                                       | 690V               | kW | 5                               |
| Built-in auxiliary contacts                           |                    |    |                                 |
|                                                       | NO                 |    | 1                               |
|                                                       | NC                 |    | 0                               |
| UL technical data                                     |                    |    |                                 |
| Maximum UL/CSA horsepower ratings single-phase        |                    |    |                                 |
|                                                       | 110V-120V          | HP | 0.5                             |
|                                                       | 220V-240V          | HP | 1.5                             |
| Maximum UL/CSA horsepower ratings three-phase, 3-pole |                    |    | _                               |
|                                                       | 200V-208V          | HP | 2                               |
|                                                       | 220V-240V          | HP | 3                               |
|                                                       | 440V-480V          | HP | 5                               |
| Madagiaal factures                                    | 550V-600V          | HP | 5                               |
| Mechanical features                                   |                    |    | Claren serew                    |
| Terminals type                                        |                    | -  | Clamp screw                     |
| Weight                                                |                    | g  | 445                             |
| Dimensions                                            |                    |    |                                 |