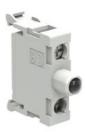

## LED ELEMENT, STEADY LIGHT, BASE MOUNT ON LPZ... CONTROL STATIONS PLATINUM SERIES, 185...265VAC. WHITE

| Product designation       |                             |     |       | LED elements<br>steady light base<br>mount on LPZ<br>control station |
|---------------------------|-----------------------------|-----|-------|----------------------------------------------------------------------|
| Product type designati    |                             |     |       | LPXLPB                                                               |
| General characteristics   | S                           |     |       |                                                                      |
| Colour                    |                             |     |       | White                                                                |
| Electrical characteristic | CS                          |     |       |                                                                      |
| Rated frequency           |                             |     | Hz    | 50-60                                                                |
| Supply voltage (AC)       |                             |     | V     | 185265                                                               |
| Operations                |                             |     |       |                                                                      |
| Electrical life           |                             |     | hours | 100000                                                               |
| Mechanical features       |                             |     |       |                                                                      |
| Conductor section         |                             |     |       |                                                                      |
|                           | AWG/kcmil conductor section |     |       |                                                                      |
|                           |                             | max |       | 14                                                                   |
|                           | IEC                         |     |       |                                                                      |
|                           |                             | max | mm²   | 1 or 2 / 2.5                                                         |
| Mounting adapter          |                             |     |       | LPXAU120                                                             |
| Weight                    |                             |     | g     | 16                                                                   |
| Ambient conditions        |                             |     |       |                                                                      |
| Temperature               |                             |     |       |                                                                      |
| •                         | Operating temperature       |     |       |                                                                      |
|                           |                             | min | °C    | -25                                                                  |
|                           |                             | max | °C    | +70                                                                  |
|                           | Storage temperature         |     |       | _                                                                    |
|                           | •                           | min | °C    | -40                                                                  |
|                           |                             | max | °C    | +85                                                                  |
| Dimensions                |                             |     |       |                                                                      |