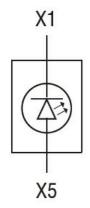

| max | °C    | +70                                                                  |
|                           | Storage temperature         |     |       | _                                                                    |
|                           | •                           | min | °C    | -40                                                                  |
|                           |                             | max | °C    | +85                                                                  |
| Dimensions                |                             |     |       |                                                                      |



**ENERGY AND AUTOMATION** 

## Mounting position on the LPZ control station base



## Wiring diagrams



## Certifications and compliance

Compliance

CSA C22.2 n° 14 IEC/EN/BS 60947-1

IEC/EN/BS 60947-5-1

UL508

Certificates

CCC

cULus

EAC RINA

UL

ETIM classification

**ETIM 8.0** 

EC000204 -Lamp holder block for control circuit devices