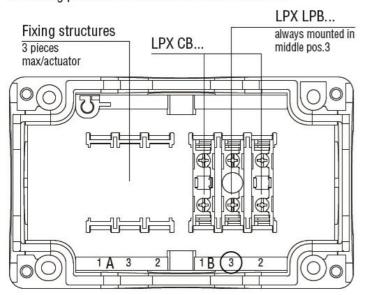

|                             | max | °C    | +70                                                                  |
|                           | Storage temperature         |     |       | _                                                                    |
|                           | •                           | min | °C    | -40                                                                  |
|                           |                             | max | °C    | +85                                                                  |
| Dimensions                |                             |     |       |                                                                      |



**ENERGY AND AUTOMATION** 

## Mounting position on the LPZ control station base



## Wiring diagrams



## Certifications and compliance

Compliance

CSA C22.2 n° 14 IEC/EN/BS 60947-1

IEC/EN/BS 60947-5-1

UL508

Certificates

CCC

cULus

EAC RINA

UL

ETIM classification

**ETIM 8.0** 

EC000204 -Lamp holder block for control circuit devices