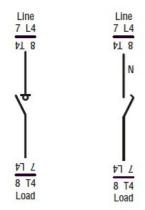

## Wiring diagrams

**ENERGY AND AUTOMATION** 

Fourth pole add on GAX42... GAX41...