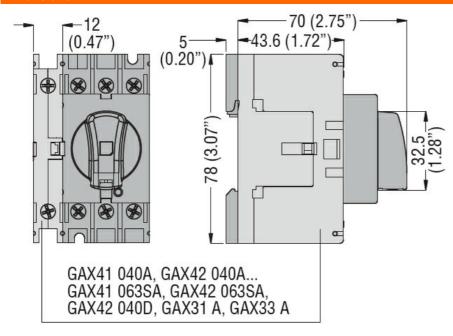

| Number of poles                               |     | Nr.  | 1   |
|-----------------------------------------------|-----|------|-----|
| Operating voltage type                        |     |      | AC  |
| Contact characteristics                       |     |      |     |
| IEC Conventional free air thermal current Ith |     | Α    | 15  |
| Mechanical features                           |     |      |     |
| Tightening torque for terminals               |     |      |     |
|                                               | min | Nm   | 1.8 |
|                                               | max | Nm   | 2   |
|                                               | min | Ibin | 16  |
|                                               | max | Ibin | 18  |

## Dimensions



## Wiring diagrams



**ENERGY AND AUTOMATION** 

Fourth pole add on GAX42... GAX41...



## Certifications and compliance

Compliance

CSA C22.2

IEC/EN 60947-1

IEC/EN 60947-3

**UL508** 

UL98

Certifications

cULus UL508 / CSA C22.2 n° 14

EAC