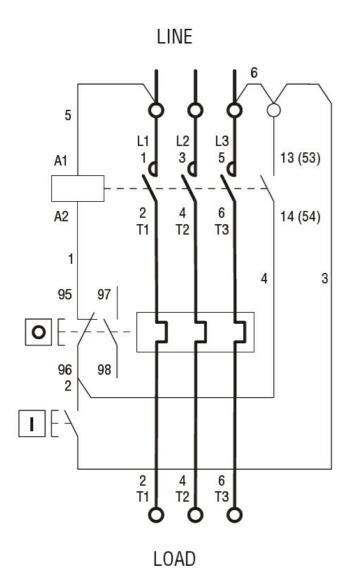

DIRECT-ON-LINE-STARTER, 6.3...10A (3...4KW AT 400V), IP65, CONTACTOR COIL VOLTAGE 220VAC 60HZ, NON-METALLIC ENCLOSURE, WITH THERMAL OVERLOAD RELAY, WITH START AND STOP/RESET BUTTONS

Wiring diagrams

DIRECT-ON-LINE-STARTER, 6.3...10A (3...4KW AT 400V), IP65, CONTACTOR COIL VOLTAGE 220VAC 60HZ, NON-METALLIC ENCLOSURE, WITH THERMAL OVERLOAD RELAY, WITH START AND STOP/RESET BUTTONS

## I = Start; O = Stop/Reset

| Certifications and compliance |                       |  |
|-------------------------------|-----------------------|--|
| Compliance                    |                       |  |
|                               | IEC/EN 60947-1        |  |
|                               | IEC/EN 60947-4-1      |  |
|                               | UL508 CSA C22.2 n° 14 |  |
| Certificates                  |                       |  |
|                               | CSAus                 |  |
|                               | cULus                 |  |
|                               | EAC                   |  |