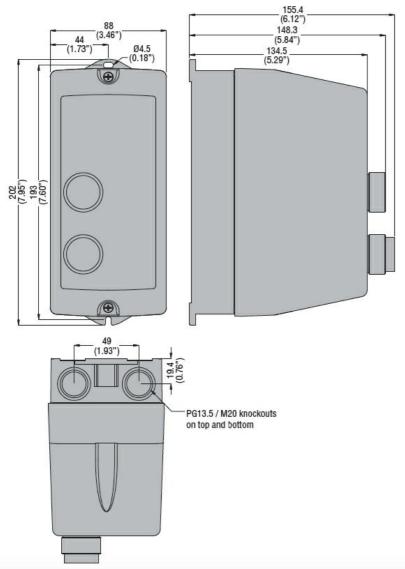

DIRECT-ON-LINE-STARTER, 6.3...10A (3...4KW AT 400V), IP65, CONTACTOR COIL VOLTAGE 220VAC 60HZ, NON-METALLIC ENCLOSURE, WITH THERMAL OVERLOAD RELAY, WITH START AND STOP/RESET BUTTONS

|                                                       |           |    | 6                      |
|-------------------------------------------------------|-----------|----|------------------------|
| Product designation                                   |           |    | Direct-on-line starter |
| Product type designation                              |           |    | M1P00912A9             |
| Electrical features                                   |           |    |                        |
| Relay adj range                                       |           | Α  | 6.3-10                 |
| IEC technical characteristics (≤440V)                 |           |    |                        |
|                                                       | le        | Α  | 10                     |
|                                                       | kW        | kW | 34                     |
| Components                                            |           |    |                        |
| Starter enclosure standard supplied                   |           |    | M1PA                   |
| Contactor standard supplied                           |           |    | BF0910A                |
| Thermal relay standard supplied                       |           |    | RF381000               |
| UL technical data                                     |           |    |                        |
| Maximum UL/CSA horsepower ratings single-phase        |           |    |                        |
|                                                       | 110V-120V | HP | 0.5                    |
|                                                       | 220V-240V | HP | 1.5                    |
| Maximum UL/CSA horsepower ratings three-phase, 3-pole |           |    |                        |
|                                                       | 200V-208V | HP | 2                      |
|                                                       | 220V-240V | HP | 3                      |
|                                                       | 440V-480V | HP | 5                      |
|                                                       | 550V-600V | HP | 7.5                    |
| Mechanical features                                   |           |    |                        |
| Weight                                                |           | g  | 1040                   |
| Ambient conditions                                    |           |    |                        |
| Operating temperature                                 |           |    |                        |
|                                                       | min       | °C | -25                    |
|                                                       | max       | °C | +60                    |
| Storage temperature                                   |           |    |                        |
|                                                       | min       | °C | -40                    |
|                                                       | max       | °C | +70                    |
| Resistance & Protection                               |           |    |                        |
| Frontal IP degree                                     |           |    | IP65                   |
| Dimensions                                            |           |    |                        |