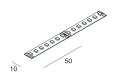

# **Features**

Use: Indoor/Outdoor

Dimming: WITH ACCESSORY **Emergency: WITH ACCESSORY** 

L: 5000mm A: 10mm

Warranty: 5 years Weight: 0.15kg