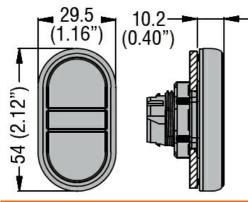

tion |                       |     |        | Type1, 2, 3R, 4,<br>4X, 12, 12K               |
| Ambient conditions      |                       |     |        |                                               |
| Temperature             |                       |     |        |                                               |
|                         | Operating temperature |     |        |                                               |
|                         |                       | min | °C     | -25                                           |
|                         |                       | max | °C     | +70                                           |
|                         | Storage temperature   |     |        |                                               |

## Dimensions



## Certifications and compliance

Compliance

CSA C22.2 n° 14 IEC/EN/BS 60947-1

LPCB7122



## LPCB7122 DOUBLE-TOUCH ACTUATOR, SPRING RETURN Ø22MM PLATINUM SERIES CHROMED PLASTIC, 2 FLUSH PUSHBUTTONS. BOTH SPRING RETURN, BLACK - RED/I - 0

|                     | IEC/EN/BS 60947-5-1 |
|---------------------|---------------------|
|                     | UL508               |
| Certificates        |                     |
|                     | CCC                 |
|                     | cULus               |
|                     | EAC                 |
|                     | RINA                |
| ETIM classification |                     |

ETIM 8.0

EC000221 -Front element for push button