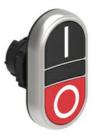

## LPCB7122 DOUBLE-TOUCH ACTUATOR, SPRING RETURN Ø22MM PLATINUM SERIES CHROMED PLASTIC, 2 FLUSH PUSHBUTTONS. BOTH SPRING RETURN, BLACK - RED/I - 0

°C

°C

-40

+85

min

max

Double-touch actuators, spring return - two flush pushbuttons LPCB71

Product designation

| Product type designat   | ion                   |     |        | LPCB71                                        |
|-------------------------|-----------------------|-----|--------|-----------------------------------------------|
| General characteristic  |                       |     |        |                                               |
| Colour                  |                       |     |        | Black/Red                                     |
| Type of positions       |                       |     |        | Double-touch<br>with two flush<br>pushbuttons |
| Material                |                       |     |        | Polyamide                                     |
| IEC degree of protect   | ion                   |     |        | IP66, IP67 and<br>IP69K                       |
| Mechanical features     |                       |     |        |                                               |
| Operating force         |                       |     | kg-lb  | <0.5Kg / 1.1lb                                |
| Mechanical life         |                       |     | cycles | 1000000                                       |
| Mounting adapter        |                       |     |        | LPXAU120                                      |
| Weight                  |                       |     | g      | 30                                            |
| UL technical data       |                       |     |        |                                               |
| UL degree of protection |                       |     |        | Type1, 2, 3R, 4,<br>4X, 12, 12K               |
| Ambient conditions      |                       |     |        |                                               |
| Temperature             |                       |     |        |                                               |
|                         | Operating temperature |     |        |                                               |
|                         |                       | min | °C     | -25                                           |
|                         |                       | max | °C     | +70                                           |
|                         | Storage temperature   |     |        |                                               |