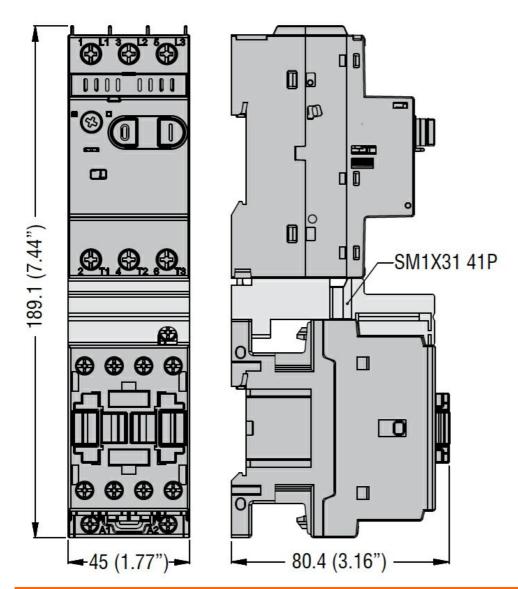

## RIGID SM1 BREAKER-CONTACTOR CONNECTION. FOR MOTOR PROTECTION BREAKER SM1P... WITH BF09...25A CONTACTORS

35

g

|                             |        |   | Rigid SM1         |
|-----------------------------|--------|---|-------------------|
| Product designation         |        |   | breaker-contactor |
|                             |        |   | connections       |
| Product type designation    |        |   | SM1X              |
|                             |        |   | Rigid SM1P        |
|                             |        |   | breaker -         |
| Description                 |        |   | BF0925A           |
|                             |        |   | contactor         |
|                             |        |   | connections.      |
| Accessories for             |        |   | SM1P              |
| Operational characteristics |        |   |                   |
| IEC maximum current (Imax)  |        | Α | 25                |
| Mechanical features         |        |   |                   |
| Operating position          |        |   |                   |
|                             | normal |   | Other             |

## RIGID SM1 BREAKER-CONTACTOR CONNECTION. FOR MOTOR PROTECTION BREAKER SM1P... WITH BF09...25A CONTACTORS