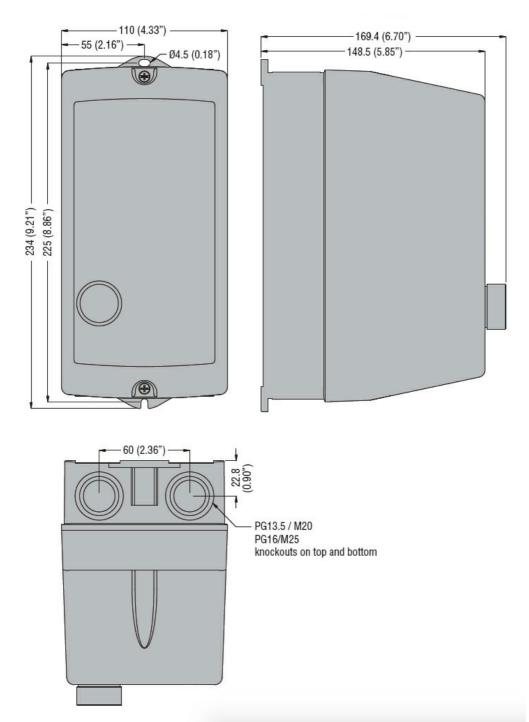

DIRECT-ON-LINE-STARTER, ENCLOSED WITHOUT THERMAL OVERLOAD RELAY, WITH RESET PUSHBUTTON, WITH BF25/BF32 CONTACTOR, 32A MAX (≤440V), IP65. CONTACTOR COIL VOLTAGE 400VAC 50/60HZ

| Product designation                  |     |    | Direct-on-line starter |
|--------------------------------------|-----|----|------------------------|
| Product type designation             |     |    | M2R03210               |
| Electrical features                  |     |    |                        |
| Maximum operating current (≤440V)    |     | Α  | 32                     |
| Components                           |     |    |                        |
| Starter enclosure standard supplied  |     |    | M2RA                   |
| Contactor standard supplied          |     |    | BF3200A                |
| Thermal relay to purchase separately |     |    | RF38                   |
| Mechanical features                  |     |    |                        |
| Weight                               |     | g  | 1110                   |
| Ambient conditions                   |     |    |                        |
| Operating temperature                |     |    |                        |
|                                      | min | °C | -25                    |
|                                      | max | °C | +60                    |
| Storage temperature                  |     |    |                        |
|                                      | min | °C | -40                    |
|                                      | max | °C | +70                    |
| Resistance & Protection              |     |    |                        |
| Frontal IP degree                    |     |    | IP65                   |
| Dimensions                           |     |    |                        |