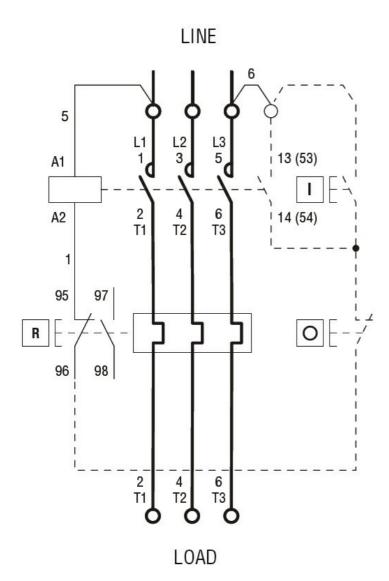

**ENERGY AND AUTOMATION** 

Wiring diagrams

**ENERGY AND AUTOMATION** 

DIRECT-ON-LINE-STARTER, ENCLOSED WITHOUT THERMAL OVERLOAD RELAY, WITH **electric** RESET PUSHBUTTON, WITH BF25/BF32 CONTACTOR, 32A MAX (≤440V), IP65. CONTACTOR COIL VOLTAGE 400VAC 50/60HZ

R = Reset; I = Start; O = Stop