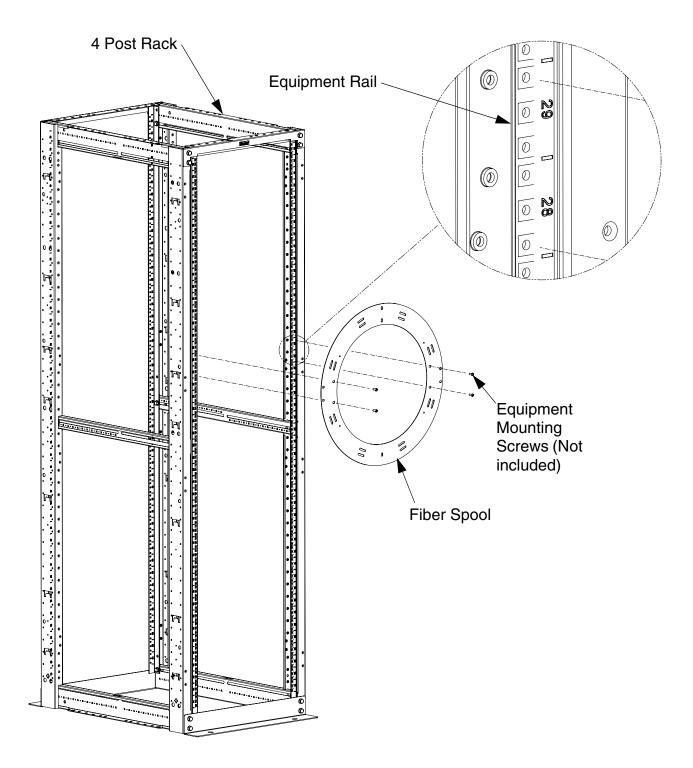

# **Equipment Rail Mounting**

For Instructions in Local Languages and Technical Support: www.panduit.com/resources/install\_maintain.asp

E-mail: techsupport@panduit.com

Phone: 866-405-6654