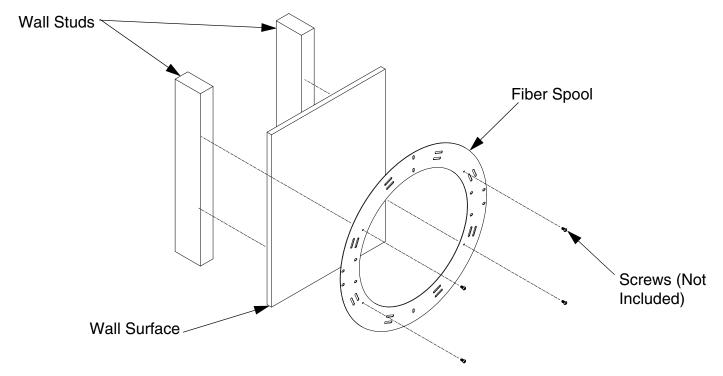

# Wall Mounting

For Technical Support: www.panduit.com/resources/install\_maintain.asp