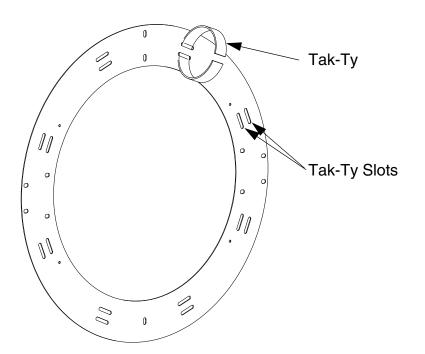

# Fiber Spool

Part Number(s): WMFS24

© Panduit Corp. 2018

INSTALLATION INSTRUCTIONS

FS139

#### Contents

- (1) Fiber Spool
- (10) 12" Tak-Ty Strips

# Tak-Ty Strip Attachment



# Wall Mounting



For Technical Support: www.panduit.com/resources/install\_maintain.asp

# **Rear Post Mounting**

4 Post Rack **Rear Post** ..... Ø, 9 6 5 h Internet in the local states 1 Transmission of #12-24 Screws الم 1 (Not Included) 5 Fiber Spool ..... \*\*\*\*\*\* ..... ..... \*\*\* \*\*\*\*

# Side Post Mounting



# **Equipment Rail Mounting**



For Instructions in Local Languages and Technical Support: www.panduit.com/resources/install\_maintain.asp



E-mail: techsupport@panduit.com

Phone: 866-405-6654