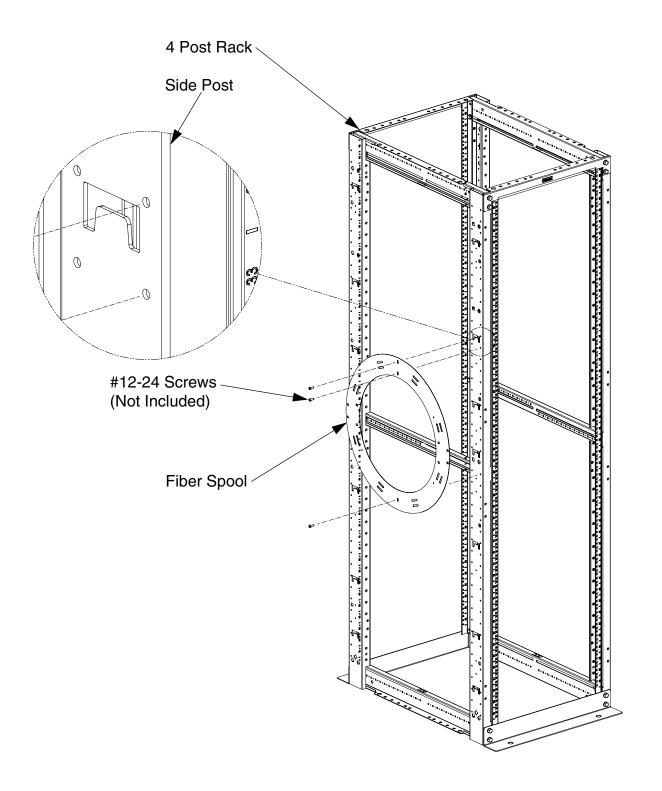

# Fiber Spool

Part Number(s): WMFS24

© Panduit Corp. 2018

INSTALLATION INSTRUCTIONS

FS139

#### Contents

- (1) Fiber Spool
- (10) 12" Tak-Ty Strips

# Tak-Ty Strip Attachment



# Wall Mounting



For Technical Support: www.panduit.com/resources/install\_maintain.asp

# **Rear Post Mounting**

4 Post Rack **Rear Post** ..... Ø, 9 6 5 h Internet in the local states 1 Transmission of #12-24 Screws الم 1 (Not Included) 5 Fiber Spool ..... \*\*\*\*\*\* ..... ..... \*\*\* \*\*\*\*

# Side Post Mounting



# **Equipment Rail Mounting**



For Instructions in Local Languages and Technical Support: www.panduit.com/resources/install\_maintain.asp



E-mail: techsupport@panduit.com

Phone: 866-405-6654