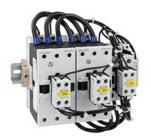

COMPLETA STAR-DELTA STARTER, OPEN FRAME, FOR STARTING TIME UP TO 12 SECONDS AND A MAXIMUM OF 30 OPERATIONS/HOUR, MAX IEC OPERATING CURRENT 85A. COIL VOLTAGE 24VAC 60HZ

| Product designation                  |      |    | Star-delta starter                |
|--------------------------------------|------|----|-----------------------------------|
| Product type designation             |      |    | BFA050                            |
| Electrical features                  |      |    |                                   |
| Maximum operating current (≤440V)    |      | Α  | 85                                |
| Components                           |      |    |                                   |
| Contactor standard supplied          |      |    | BF5000A /<br>BF5000A /<br>BF3200A |
| Thermal relay standard supplied      |      |    | No                                |
| Thermal relay to purchase separately |      |    | RF82                              |
| Auxiliary contact standard supplied  |      |    | BFX1020 /<br>BFX1011 /<br>BFX1011 |
| Contact characteristics              |      |    |                                   |
| IEC standard motor powers            |      |    |                                   |
|                                      | 230V | kW | 25                                |
|                                      | 400V | kW | 45                                |
|                                      | 440V | kW | 45                                |
|                                      | 500V | kW | 59                                |
| Mechanical features                  |      |    |                                   |
| Weight                               |      | g  | 5200                              |