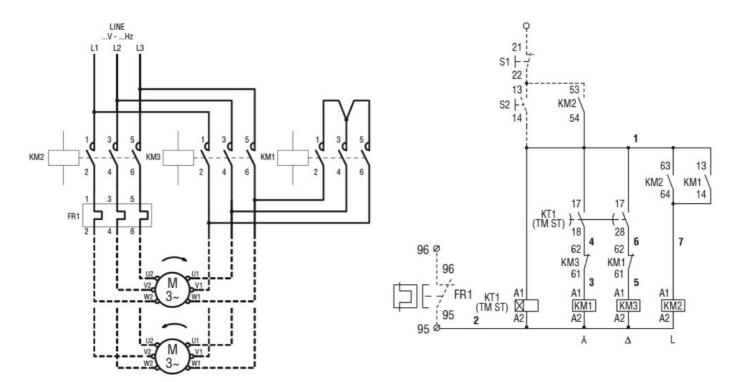

## Wiring diagrams

COMPLETA STAR-DELTA STARTER, OPEN FRAME, FOR STARTING TIME UP TO 12 SECONDS AND A MAXIMUM OF 30 OPERATIONS/HOUR, MAX IEC OPERATING CURRENT 85A. COIL VOLTAGE 24VAC 60HZ