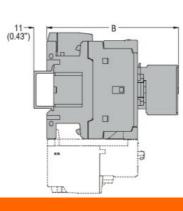

## 197.5 (7.77") 152.5 (6.00")

| STARTER TYPE | Α             | В             |  |
|--------------|---------------|---------------|--|
| BFA009 70    | 130.5 (5.14") | 109.5 (4.31") |  |
| BFA012 70    | 130.5 (5.14") | 109.5 (4.31") |  |
| BFA018 70    | 130.5 (5.14") | 109.5 (4.31") |  |
| BFA025 70    | 130.5 (5.14") | 109.5 (4.31") |  |
| BFA026 70    | 135 (5.14")   | 119 (4.68")   |  |
| BFA032 70    | 135 (5.14")   | 119 (4.68")   |  |
| BFA038 70    | 135 (5.14")   | 119 (4.68")   |  |
| BFA050 70    | 173 (6.81")   | 142 (5.59")   |  |
| BFA065 70    | 173 (6.81")   | 142 (5.59")   |  |
| BFA080 70    | 183 (7.20")   | 142 (5.59")   |  |