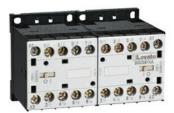

11BGC09T4A048

CHANGEOVER ASSEMBLY, AC COIL, BUILT-IN INTERLOCK ONLY, 20A AC1 IN AC. COIL VOLTAGE 48VAC 50/60HZ