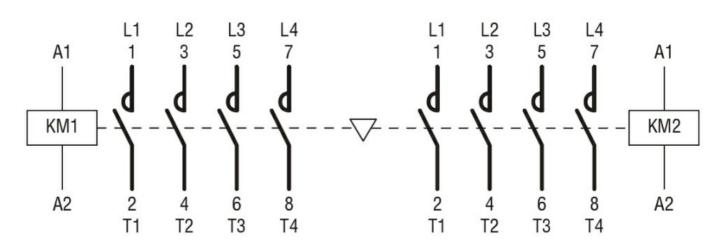

11BGC09T4A048

CHANGEOVER ASSEMBLY, AC COIL, BUILT-IN INTERLOCK ONLY, 20A AC1 IN AC. COIL VOLTAGE 48VAC 50/60HZ