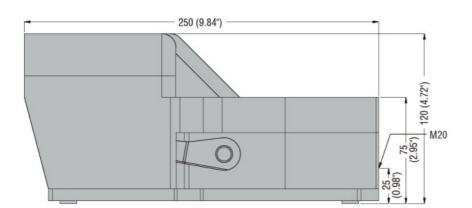

General characteristics

| Material                                      |             |         |                               |
|-----------------------------------------------|-------------|---------|-------------------------------|
| iviaterial                                    | Housing     |         | Aluminium-zinc alloy          |
| Contact characteristics                       |             |         |                               |
| Type of contact                               |             |         | 2NO+2NC Snap action           |
| Thermal current Ith                           |             | Α       | 10                            |
| IEC/EN 60947-5-1 designation                  |             |         | A300 Q300                     |
| Rated insulation voltage Ui                   |             | V       | 440                           |
| Rated impulse withstand voltage Uimp          |             | kV      | 4                             |
| Short-circuit protection with fuse            |             | Class/A | 10 gG fuse                    |
| IEC Conventional free air thermal current Ith |             | Α       | 10                            |
| Resistance per pole (average value)           |             | mΩ      | <10                           |
| Mechanical features                           |             |         |                               |
| Tightening torque (Max)                       |             |         |                               |
| Contact terminals                             |             |         |                               |
|                                               |             | Nm      | 1                             |
|                                               |             | lbin    | 0.74lbft                      |
| Cable connection                              |             |         | Self-releasing screw terminal |
| Cable entry                                   |             |         | 1 x M20                       |
| Operations                                    |             |         |                               |
| Mechanical life                               |             | cycles  | >10000000                     |
| Ambient conditions                            |             |         |                               |
| Temperature                                   |             |         |                               |
| Operating temperature                         |             |         |                               |
|                                               | min         | °C      | -25                           |
|                                               | max         | °C      | +70                           |
| Storage temperature                           |             |         |                               |
|                                               | min         | °C      | -40                           |
|                                               | max         | °C      | +70                           |
| Resistance & Protection                       |             |         |                               |
| IP degree                                     |             |         |                               |
|                                               | Terminals   |         | IP20                          |
|                                               | ody housing |         | IP54                          |
| Pollution degree                              |             |         | 3                             |
| Dimensions                                    |             |         |                               |