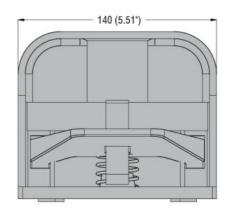

General characteristics

| Material                                      |             |         |                               |
|-----------------------------------------------|-------------|---------|-------------------------------|
| iviaterial                                    | Housing     |         | Aluminium-zinc alloy          |
| Contact characteristics                       |             |         |                               |
| Type of contact                               |             |         | 2NO+2NC Snap action           |
| Thermal current Ith                           |             | Α       | 10                            |
| IEC/EN 60947-5-1 designation                  |             |         | A300 Q300                     |
| Rated insulation voltage Ui                   |             | V       | 440                           |
| Rated impulse withstand voltage Uimp          |             | kV      | 4                             |
| Short-circuit protection with fuse            |             | Class/A | 10 gG fuse                    |
| IEC Conventional free air thermal current Ith |             | Α       | 10                            |
| Resistance per pole (average value)           |             | mΩ      | <10                           |
| Mechanical features                           |             |         |                               |
| Tightening torque (Max)                       |             |         |                               |
| Contact terminals                             |             |         |                               |
|                                               |             | Nm      | 1                             |
|                                               |             | lbin    | 0.74lbft                      |
| Cable connection                              |             |         | Self-releasing screw terminal |
| Cable entry                                   |             |         | 1 x M20                       |
| Operations                                    |             |         |                               |
| Mechanical life                               |             | cycles  | >10000000                     |
| Ambient conditions                            |             |         |                               |
| Temperature                                   |             |         |                               |
| Operating temperature                         |             |         |                               |
|                                               | min         | °C      | -25                           |
|                                               | max         | °C      | +70                           |
| Storage temperature                           |             |         |                               |
|                                               | min         | °C      | -40                           |
|                                               | max         | °C      | +70                           |
| Resistance & Protection                       |             |         |                               |
| IP degree                                     |             |         |                               |
|                                               | Terminals   |         | IP20                          |
|                                               | ody housing |         | IP54                          |
| Pollution degree                              |             |         | 3                             |
| Dimensions                                    |             |         |                               |