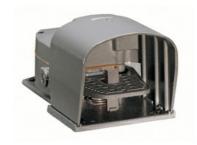

## FOOT SWITCH, K SERIES, ONE PEDAL, WITH TWO-STAGE SAFETY LEVER, METAL BODY, CLOSE. CONTACTS 2NO+2NC 2-STAGE SNAP ACTION

One pedal, with Product designation two-stage safety lever - with cover Product type designation KR211

## FOOT SWITCH, K SERIES, ONE PEDAL, WITH TWO-STAGE SAFETY LEVER, METAL BODY, CLOSE. CONTACTS 2NO+2NC 2-STAGE SNAP ACTION