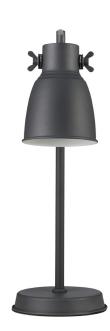

## nordlux®

Height (cm): 47

Shade diameter (cm): 12.5 Tube diameter (cm): 1.5 Tilt angle: 180°

## Adrian

Item number: 48815003 Black EAN: 5701581462380

Packaging unit 3 Material: Metal/Plastic

IP20, Class 2 (Double isolated), 230V Cord: 150 cm, Black/White textile cable Can the cable be replaced? No

Switch on the cable

E27, Max. 25W, Light source not included

Area: Indoor

With its raw and industrial design, the Adrian series creates a contrast to the bright and feminine Nordic interior style. The interaction between the rough surface and the integrated screws reinforces the industrial expression. In contrast to the rough design, the screen creates cosy lighting with downward light and simultaneously spreads the light out into the room through the screws on the side, contributing to a whole new lighting experience.