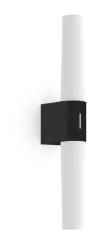

## Helva Double Basic

Height (cm): 10.6 Projection (cm): 10.5 Width (cm): 5.7 42.5

## Helva Double Basic

Item number: 2015311003 Black EAN: 5704924002588

Packaging unit 3 Material: Plastic/Plastic IP44, Class 2 (Double isolated), 230V Switch on the fixture LED MODUL, Light source incl. 9w led

Area: Indoor Transformer/driver placement: I lampen

## Lightsource info (pr. lightsource)

Lumen: 900 Lumen/Watt: 100 Lifetime: 25000 On/Off: 20000 Colour temperature: 3000K RA: 90 Dimmable: No

Helva Double Basic is a modern and minimalistic wall lamp with integrated LED that with its high degree of protection, IP44, is suitable for humid areas such as the bathroom.