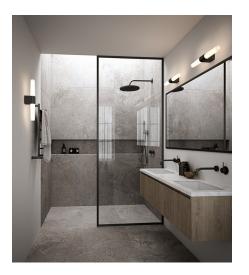

## Lightsource info (pr. lightsource)

Lumen: 900 Lumen/Watt: 100 Lifetime: 25000 On/Off: 20000 Colour temperature: 3000K RA: 90 Dimmable: No

Helva Double Basic is a modern and minimalistic wall lamp with integrated LED that with its high degree of protection, IP44, is suitable for humid areas such as the bathroom.