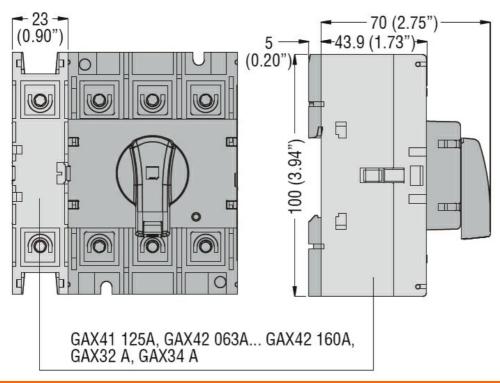

160

Α

Number of poles Nr. 1
Operating voltage type AC

Contact characteristics

IEC Conventional free air thermal current Ith

#### **Dimensions**



## Wiring diagrams

Earth terminal GAX33... - GAX34...

PE ±



₽∃q

# Certifications and compliance

### Compliance

CSA C22.2

IEC/EN 60947-1

IEC/EN 60947-3

IEC/EN 60947-5-1





## EARTH/GROUND TERMINAL, FOR GA063A-GA125A AND GA080D - GA125D

|                     | UL508                   |
|---------------------|-------------------------|
|                     | UL98                    |
| Certifications      | OL90                    |
| Certifications      | CSA C22.2 n°4           |
|                     | cULus according to UL98 |
|                     | EAC                     |
| ETIM classification |                         |

ETIM classification

ETIM 8.0

EC002498 -Accessories/spare parts for lowvoltage switch technology