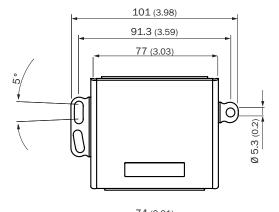

-----------------|------------------------------------------------------------------------------|
| Description     | Deflector mirror 90°, for installation at the alignment bracket BEF-AH-DX100 |

## Classifications

| ECLASS 5.0     | 27279207 |
|----------------|----------|
| ECLASS 5.1.4   | 27279207 |
| ECLASS 6.0     | 27279207 |
| ECLASS 6.2     | 27279207 |
| ECLASS 7.0     | 27279207 |
| ECLASS 8.0     | 27279207 |
| ECLASS 8.1     | 27279207 |
| ECLASS 9.0     | 27273605 |
| ECLASS 10.0    | 27273605 |
| ECLASS 11.0    | 27273605 |
| ECLASS 12.0    | 27273605 |
| ETIM 5.0       | EC002467 |
| ETIM 6.0       | EC002467 |
| ETIM 7.0       | EC002467 |
| ETIM 8.0       | EC002467 |
| UNSPSC 16.0901 | 39111827 |

### Dimensional drawing (Dimensions in mm (inch))

#### USP-BEF-DX100









# SICK AT A GLANCE

SICK is one of the leading manufacturers of intelligent sensors and sensor solutions for industrial applications. A unique range of products and services creates the perfect basis for controlling processes securely and efficiently, protecting individuals from accidents and preventing damage to the environment.

We have extensive experience in a wide range of industries and understand their processes and requirements. With intelligent sensors, we can deliver exactly what our customers need. In application centers in Europe, Asia and North America, system solutions are tested and optimized in accordance with customer specifications. All this makes us a reliable supplier and development partner.

Comprehensive services complete our offering: SICK LifeTime Services