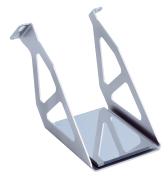

# Technical specifications

| Accessory group | Deflector mirrors                                                            |
|-----------------|------------------------------------------------------------------------------|
| Description     | Deflector mirror 90°, for installation at the alignment bracket BEF-AH-DX100 |