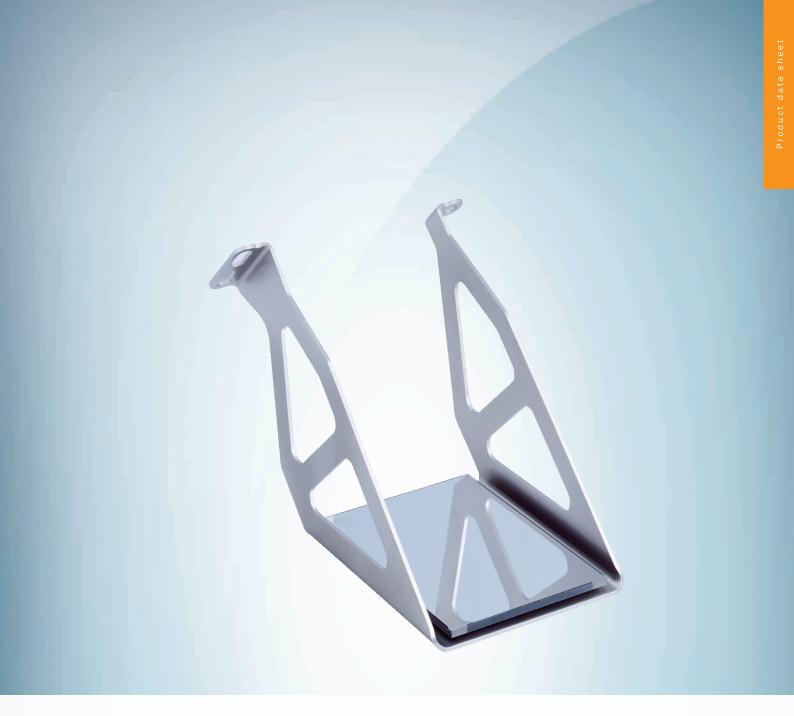

USP-BEF-DX100





# Ordering information

| Туре          | Part no. |
|---------------|----------|
| USP-BEF-DX100 | 2068395  |

Other models and accessories → www.sick.com/

#### Detailed technical data

# Technical specifications

| Accessory group | Deflector mirrors                                                            |
|-----------------|------------------------------------------------------------------------------|
| Description     | Deflector mirror 90°, for installation at the alignment bracket BEF-AH-DX100 |

## Classifications

| ECLASS 5.0     | 27279207 |
|----------------|----------|
| ECLASS 5.1.4   | 27279207 |
| ECLASS 6.0     | 27279207 |
| ECLASS 6.2     | 27279207 |
| ECLASS 7.0     | 27279207 |
| ECLASS 8.0     | 27279207 |
| ECLASS 8.1     | 27279207 |
| ECL