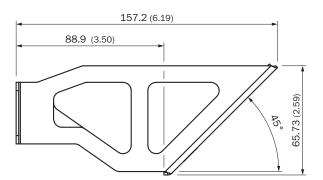

---------------|------------------------------------------------------------------------------|
| Description     | Deflector mirror 90°, for installation at the alignment bracket BEF-AH-DX100 |

## Classifications

| ECLASS 5.0     | 27279207 |
|----------------|----------|
| ECLASS 5.1.4   | 27279207 |
| ECLASS 6.0     | 27279207 |
| ECLASS 6.2     | 27279207 |
| ECLASS 7.0     | 27279207 |
| ECLASS 8.0     | 27279207 |
| ECLASS 8.1     | 27279207 |
| ECLASS 9.0     | 27273605 |
| ECLASS 10.0    | 27273605 |
| ECLASS 11.0    | 27273605 |
| ECLASS 12.0    | 27273605 |
| ETIM 5.0       | EC002467 |
| ETIM 6.0       | EC002467 |
| ETIM 7.0       | EC002467 |
| ETIM 8.0       | EC002467 |
| UNSPSC 16.0901 | 39111827 |

### Dimensional drawing (Dimensions in mm (inch))

#### USP-BEF-DX100









# SICK AT A GLANCE

SICK is one of the leading manufacturers of intelligent sensors and sensor solutions for industrial applications. A unique range of products and services creates the perfect basis for controlling processes securely and efficiently, protecting individuals from accidents and preventing damage to the environment.

We have extensive experience in a wide range of industries and understand their processes and requirements. With intelligent sensors, we can deliver exactly what our customers need. In application centers in Europe, Asia and North America, system solutions are tested and optimized in accordance with customer specifications. All this makes us a reliable supplier and development partner.

Comprehensive services complete our offering: SICK LifeTime Services pr