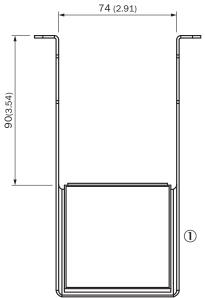

### Dimensional drawing (Dimensions in mm (inch))

#### USP-BEF-DX100

# Technical specifications

| Accessory group | Deflector mirrors                                                            |
|-----------------|------------------------------------------------------------------------------|
| Description     | Deflector mirror 90°, for installation at the alignment bracket BEF-AH-DX100 |