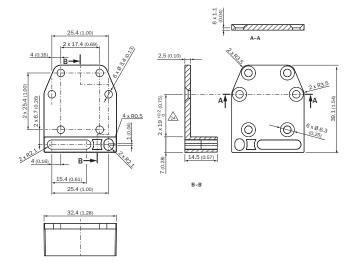

|
| Items supplied   | Fastening screws included                                        |
| Description      | Adapter for mounting G6 sensors into existing W160 installations |

### Classifications

| eCl@ss 5.0     | 27279202 |
|----------------|----------|
| eCl@ss 5.1.4   | 27279202 |
| eCl@ss 6.0     | 27279202 |
| eCl@ss 6.2     | 27279202 |
| eCl@ss 7.0     | 27279202 |
| eCl@ss 8.0     | 27279202 |
| eCl@ss 8.1     | 27279202 |
| eCl@ss 9.0     | 27273701 |
| eCl@ss 10.0    | 27273701 |
| eCl@ss 11.0    | 27273701 |
| eCl@ss 12.0    | 27273701 |
| ETIM 5.0       | EC002024 |
| ETIM 6.0       | EC002024 |
| ETIM 7.0       | EC002024 |
| ETIM 8.0       | EC002024 |
| UNSPSC 16.0901 | 32131023 |

## Dimensional drawing (Dimensions in mm (inch))



## SICK AT A GLANCE

SICK is one of the leading manufacturers of intelligent sensors and sensor solutions for industrial applications. A unique range of products and services creates the perfect basis for controlling processes securely and efficiently, protecting individuals from accidents and preventing damage to the environment.

We have extensive experience in a wide range of industries and understand their processes and requirements. With intelligent sensors, we can deliver exactly what our customers need. In application centers in Europe, Asia and North America, system solutions are tested and optimized in accordance with customer specifications. All this makes us a reliable supplier and development partner.

Comprehensive services complete our offering: SICK LifeTime Services provi