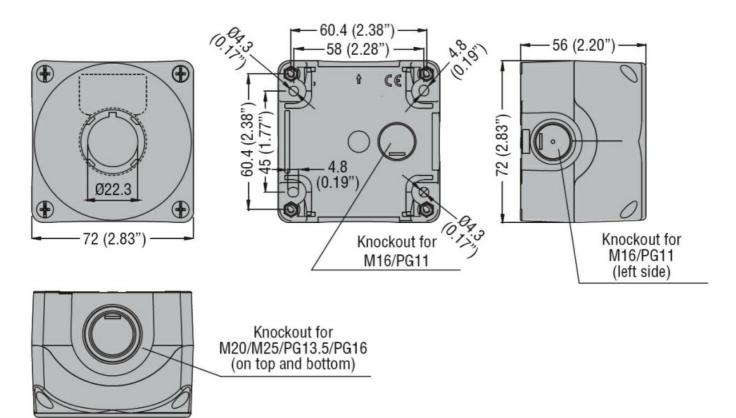

## YELLOW CONTROL STATION LPZP1A5 COMPLETE WITH MUSHROOM PUSHBUTTON TURN-KEY-TO-RELEASE LPCB6844 1NC AND "EMERGENCY/STOP" DISK **ENERGY AND AUTOMATION**

| Product designation      |                       |     |    | Yellow control<br>station LPZP1A5<br>complete with<br>mushroom<br>pushbutton turn-<br>key-to-release<br>LPCB6844 1NC<br>and<br>"emergency/stop"<br>disk |
|--------------------------|-----------------------|-----|----|---------------------------------------------------------------------------------------------------------------------------------------------------------|
| Product type designation |                       |     |    | LPZP1B5605                                                                                                                                              |
| General characteristics  |                       |     |    |                                                                                                                                                         |
| Colour                   |                       |     |    | Yellow                                                                                                                                                  |
| Type of positions        |                       |     |    | Mushroom head                                                                                                                                           |
|                          |                       |     |    | pushbutton                                                                                                                                              |
| Material                 |                       |     |    | Polycarbonate                                                                                                                                           |
| IEC degree of protection |                       |     |    | IP66, IP67,                                                                                                                                             |
|                          |                       |     |    | IP69K                                                                                                                                                   |
| Ambient conditions       |                       |     |    |                                                                                                                                                         |
| Temperature              |                       |     |    |                                                                                                                                                         |
|                          | Operating temperature |     |    |                                                                                                                                                         |
|                          |                       | min | °C | -25                                                                                                                                                     |
|                          |                       | max | °C | +70                                                                                                                                                     |
|                          | Storage temperature   |     |    |                                                                                                                                                         |
|                          |                       | min | °C | -40                                                                                                                                                     |
|                          |                       | max | °C | +85                                                                                                                                                     |
| Dimensions               |                       |     |    |                                                                                                                                                         |