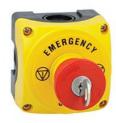

## YELLOW CONTROL STATION LPZP1A5 COMPLETE WITH MUSHROOM PUSHBUTTON TURN-KEY-TO-RELEASE LPCB6844 1NC AND "EMERGENCY/STOP" DISK **ENERGY AND AUTOMATION**

| Product designation      |                       |     |    | Yellow control<br>station LPZP1A5<br>complete with<br>mushroom<br>pushbutton turn-<br>key-to-release<br>LPCB6844 1NC<br>and<br>"emergency/stop"<br>disk |
|--------------------------|-----------------------|-----|----|---------------------------------------------------------------------------------------------------------------------------------------------------------|
| Product type designation |                       |     |    | LPZP1B5605                                                                                                                                              |
| General characteristics  |                       |     |    |                                                                                                                                                         |
| Colour                   |                       |     |    | Yellow                                                                                                                                                  |
| Type of positions        |                       |     |    | Mushroom head                                                                                                                                           |
|                          |                       |     |    | pushbutton                                                                                                                                              |
| Material                 |                       |     |    | Polycarbonate                                                                                                                                           |
| IEC degree of protection |                       |     |    | IP66, IP67,                                                                                                                                             |
|                          |                       |     |    | IP69K                                                                                                                                                   |
| Ambient conditions       |                       |     |    |                                                                                                                                                         |
| Temperature              |                       |     |    |                                                                                                                                                         |
|                          | Operating temperature |     |    |                                                                                                                                                         |
|                          |                       | min | °C | -25                                                                                                                                                     |
|                          |                       | max | °C | +70                                                                                                                                                     |
|                          | Storage temperature   |     |    |                                                                                                                                                         |
|                          |                       | min | °C | -40                                                                                                                                                     |
|                          |                       | max | °C | +85                                                                                                                                                     |
| Dimensions               |                       |     |    |                                                                                                                                                         |