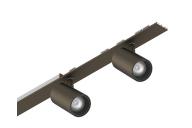

# P-30 STRIP LED

105880.20

## **Features**

Use: Indoor

Type of installation: RECESSED INTO PLASTERBOARD, SUSPENDED, CEILING MOUNTED

Emission: ADJUSTABLE

Optics: SPOT Beam: 40° Colour: CAFFE Dimming: ON/OFF Emergency: NO L: 800mm A: 31mm Made in: ITALY Warranty: 5 years