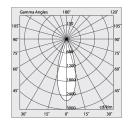

# Tech data

Luminaire input power: 14.9W Luminaire luminouse flux: 970lm

IP: 20

Insulation class: I

Supply voltage: 220-240V 50/60Hz

SELV: Sì

#### Source

Light source: LED Source power: 12W Colour temperature: 2700K

CRI: >90

Colour tolerance: 2 Step MacAdam LED lifespan: 50000h L80 B20