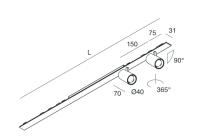

# P-30 STRIP LED

105880.20

## **Features**

Use: Indoor

Type of installation: RECESSED INTO PLASTERBOARD, SUSPENDED, CEILING MOUNTED

Emission: ADJUSTABLE

Optics: SPOT Beam: 40° Colour: CAFFE Dimming: ON/OFF Emergency: NO L: 800mm A: 31mm Made in: ITALY Warranty: 5 years