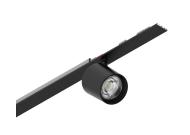

#### **Features**

Use: Indoor

Type of installation: RECESSED INTO PLASTERBOARD, SUSPENDED, CEILING MOUNTED

Emission: ADJUSTABLE

Optics: SPOT
Beam: 34°
Colour: BLACK
Dimming: ON/OFF
Emergency: NO
L: 800mm
A: 31mm
Made in: ITALY
Warranty: 5 years