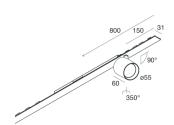

#### **Features**

Use: Indoor

Type of installation: RECESSED INTO PLASTERBOARD, SUSPENDED, CEILING MOUNTED

Emission: ADJUSTABLE

Optics: SPOT
Beam: 34°
Colour: BLACK
Dimming: ON/OFF
Emergency: NO
L: 800mm
A: 31mm
Made in: ITALY
Warranty: 5 years