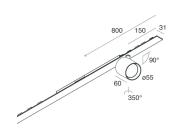

### **Features**

Use: Indoor

Type of installation: RECESSED INTO PLASTERBOARD, SUSPENDED, CEILING MOUNTED

Emission: ADJUSTABLE

Optics: SPOT Beam: 14°

Colour: CAPPUCCINO Dimming: ON/OFF Emergency: NO L: 800mm A: 31mm Made in: ITALY Warranty: 5 years

### Tech data

Luminaire input power: 14.9W Luminaire luminouse flux: 856lm

IP: 20

Insulation class: I

Supply voltage: 220-240V 50/60Hz

SELV: Sì