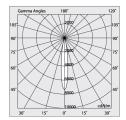

### **Features**

Use: Indoor

Type of installation: RECESSED INTO PLASTERBOARD, SUSPENDED, CEILING MOUNTED

Emission: ADJUSTABLE

Optics: SPOT Beam: 14°

Colour: CAPPUCCINO Dimming: ON/OFF Emergency: NO L: 800mm A: 31mm Made in: ITALY Warranty: 5 years

#### Source

Light source: LED Source power: 9W

Source luminous flux: 1015lm Colour temperature: 3000K

CRI: >90

Colour tolerance: 2 Step MacAdam LED lifespan: 50000h L80 B20