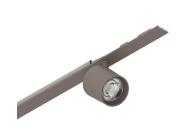

### **Features**

Use: Indoor

Type of installation: RECESSED INTO PLASTERBOARD, SUSPENDED, CEILING MOUNTED

Emission: ADJUSTABLE

Optics: SPOT Beam: 14°

Colour: CAPPUCCINO Dimming: ON/OFF Emergency: NO L: 800mm A: 31mm Made in: ITALY Warranty: 5 years