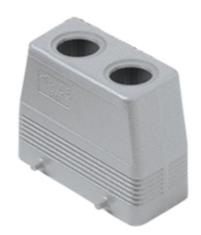

## CFV 24.221

Hood, C-TYPE series, with 4 pegs, Pg21 x 2 double top cable entry without adapter, size "104.27", high construction

| Hood                               |
|------------------------------------|
| C-TYPE                             |
| With 4 pegs                        |
| Size 104.27                        |
| Double top cable entry<br>Pg21 x 2 |
| High construction                  |
|                                    |
| IP65 / IP66 / IP69                 |
|                                    |
| 288,00 g                           |
| -40°C+125°C                        |
|                                    |

# CFV 24.221