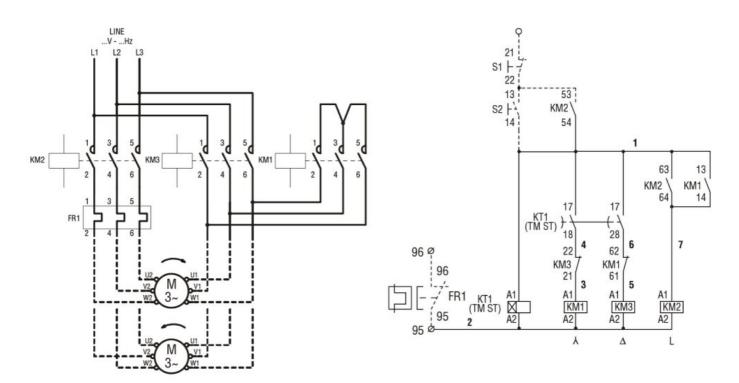

## Wiring diagrams

COMPLETA STAR-DELTA STARTER, OPEN FRAME, FOR STARTING TIME UP TO 12 SECONDS AND A MAXIMUM OF 30 OPERATIONS/HOUR, MAX IEC OPERATING CURRENT 28A. COIL VOLTAGE 24VAC 50/60HZ