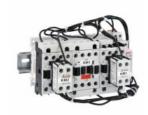

COMPLETA STAR-DELTA STARTER, OPEN FRAME, FOR STARTING TIME UP TO 12 SECONDS AND A MAXIMUM OF 30 OPERATIONS/HOUR, MAX IEC OPERATING CURRENT 28A. COIL VOLTAGE 24VAC 50/60HZ

| Product designation                  |      |    | Star-delta starter                |
|--------------------------------------|------|----|-----------------------------------|
| Product type designation             |      |    | BFA018                            |
| Electrical features                  |      |    |                                   |
| Maximum operating current (≤440V)    |      | Α  | 28                                |
| Components                           |      |    |                                   |
| Contactor standard supplied          |      |    | BF1810A /<br>BF1801A /<br>BF1210A |
| Thermal relay standard supplied      |      |    | No                                |
| Thermal relay to purchase separately |      |    | RF38                              |
| Auxiliary contact standard supplied  |      |    | BFX1020 / /<br>BFX1011            |
| Contact characteristics              |      |    |                                   |
| IEC standard motor powers            |      |    |                                   |
|                                      | 230V | kW | 7.5                               |
|                                      | 400V | kW | 15                                |
|                                      | 440V | kW | 11                                |
|                                      | 500V | kW | 11                                |
| Mechanical features                  |      |    |                                   |
| Weight                               |      | g  | 1700                              |