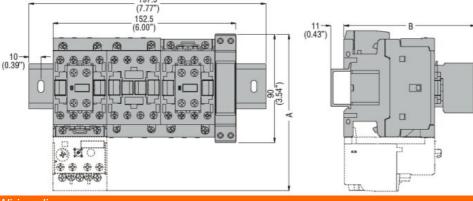

## **Dimensions**

| A             | В                                                                                                                          |  |
|---------------|----------------------------------------------------------------------------------------------------------------------------|--|
| 130.5 (5.14") | 109.5 (4.31")                                                                                                              |  |
| 130.5 (5.14") | 109.5 (4.31")                                                                                                              |  |
| 130.5 (5.14") | 109.5 (4.31")                                                                                                              |  |
| 130.5 (5.14") | 109.5 (4.31")                                                                                                              |  |
| 135 (5.14")   | 119 (4.68")                                                                                                                |  |
| 135 (5.14")   | 119 (4.68")                                                                                                                |  |
| 135 (5.14")   | 119 (4.68")                                                                                                                |  |
| 173 (6.81")   | 142 (5.59")                                                                                                                |  |
| 173 (6.81")   | 142 (5.59")                                                                                                                |  |
| 183 (7.20")   | 142 (5.59")                                                                                                                |  |
|               | 130.5 (5.14")<br>130.5 (5.14")<br>130.5 (5.14")<br>135 (5.14")<br>135 (5.14")<br>135 (5.14")<br>173 (6.81")<br>173 (6.81") |  |