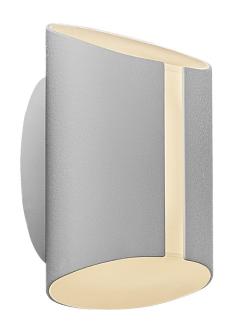

## nordlux®

Height (cm): 18 Projection (cm): 9.7 Width (cm): 15

## Grip

Item number: 2118201001 White EAN: 5704924004384

Packaging unit 3
Material: Aluminium/Plastic
IP54, Class 1 (Earth contact), 230V
LED MODUL, Light source incl. 9w led
Parallel connection possible

Area: Outdoor

Total driver+bulb consumption (Watt): 9 Transformer/driver placement: I lampen

## Lightsource info (pr. lightsource)

Lumen: 830 Lumen/Watt: 92 Lifetime: 30000

Colour temperature: 2200/6500K

RA: 80

Beam angle: 120° Dimmable: No

With a beautifully curved design, the Grip wall light by Danish designer Maria Berntsen adds a modern, yet timeless feel to your outdoor space. Grip lights up the dark with a stylish elegance that fits any exterior design. The built-in Nordlux Smart LED creates a soft, diffused light that you can dim, adjust and turn on and off through the Nordlux Smart system.