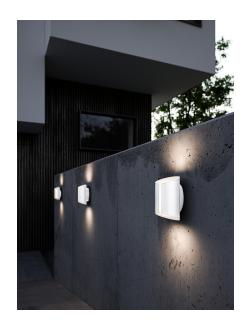

## Lightsource info (pr. lightsource)

Lumen: 830 Lumen/Watt: 92 Lifetime: 30000

Colour temperature: 2200/6500K

RA: 80

Beam angle: 120° Dimmable: No

With a beautifully curved design, the Grip wall light by Danish designer Maria Berntsen adds a modern, yet timeless feel to your outdoor space. Grip lights up the dark with a stylish elegance that fits any exterior design. The built-in Nordlux Smart LED creates a soft, diffused light that you can dim, adjust and turn on and off through the Nordlux Smart system.