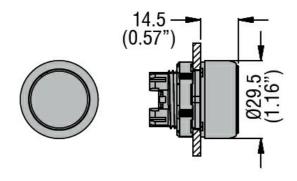

## PUSHBUTTON ACTUATOR, SPRING RETURN Ø22MM PLATINUM SERIES CHROMED PLASTIC, SHROUDED, GREEN

| Product designation                       |                       |     |        | Pushbutton actuator, spring return |
|-------------------------------------------|-----------------------|-----|--------|------------------------------------|
| Product type designat                     |                       |     |        | LPCB30                             |
| General characteristic                    | S                     |     |        |                                    |
| Colour                                    |                       |     |        | Green                              |
| Type of positions                         |                       |     |        | Shrouded pushbutton                |
| Material                                  |                       |     |        | Polyamide                          |
| IEC degree of protection                  |                       |     |        | IP66, IP67 and<br>IP69K            |
| Mechanical features                       |                       |     |        |                                    |
| Operating force                           |                       |     | kg-lb  | <0.5Kg / 1.1lb                     |
| Mechanical life - spring return actuators |                       |     | cycles | 5000000                            |
| Fixing                                    |                       |     |        | Without mounting adapter           |
| Mounting adapter                          |                       |     |        | LPXAU120                           |
| Weight                                    |                       |     | g      | 27                                 |
| UL technical data                         |                       |     |        |                                    |
| UL degree of protection                   |                       |     |        | Type1, 2, 3R, 4,<br>4X, 12, 12K    |
| Ambient conditions                        |                       |     |        |                                    |
| Temperature                               |                       |     |        |                                    |
|                                           | Operating temperature |     |        |                                    |
|                                           |                       | min | °C     | -25                                |
|                                           |                       | max | °C     | +70                                |
|                                           | Storage temperature   | _   |        |                                    |
|                                           |                       | min | °C     | -40                                |
| D'                                        |                       | max | °C     | +85                                |
| Dimensions                                |                       |     |        |                                    |