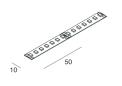

#### **Features**

Use: Indoor

Dimming: WITH ACCESSORY **Emergency: WITH ACCESSORY** 

L: 5000mm A: 10mm

Warranty: 5 years Weight: 0.15kg