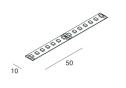

# **Features**

Use: Indoor/Outdoor

Dimming: WITH ACCESSORY **Emergency: WITH ACCESSORY** 

L: 5000mm A: 10mm

Warranty: 5 years Weight: 0.15kg