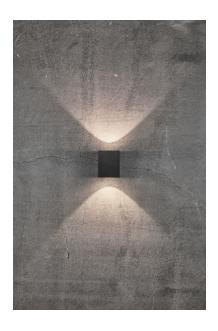

## Lightsource info (pr. lightsource)

Lumen: 500 Lifetime: 25000 On/Off: 12500

Colour temperature: 2700K

RA: 80

Beam angle: 120° Dimmable: No

Whether Canto 2. is placed indoors or outdoors, the lamp offers a unique lighting experience. The minimalist design makes the lamp both decorative and sculptural. The light flows both up and down, and with the three included pattern inserts, it is possible to change the light image according to desire and personal style.