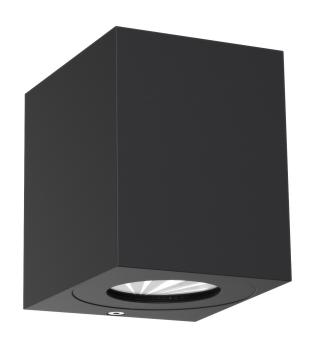

## nordlux®

Height (cm): 10.4 Projection (cm): 10 Width (cm): 8.7

## Canto Kubi 2

Item number: 49711003 Black EAN: 5701581483088

Packaging unit 3
Material: Aluminium
IP44, Class 1 (Earth contact), 230V
LED MODUL, Light source incl. 2x6w led
Parallel connection possible

Area: Outdoor

Transformer/driver placement: I lampen