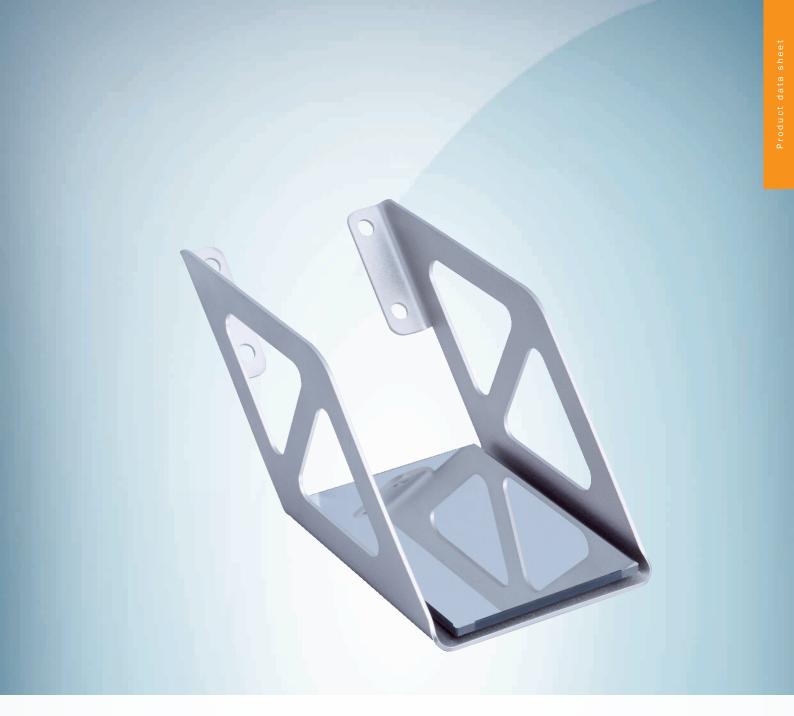

## Technical specifications

| Accessory group | Deflector mirrors                                           |
|-----------------|-------------------------------------------------------------|
| Description     | Deflector mirror 90°, for direct installation on the sensor |

### USP-DX100