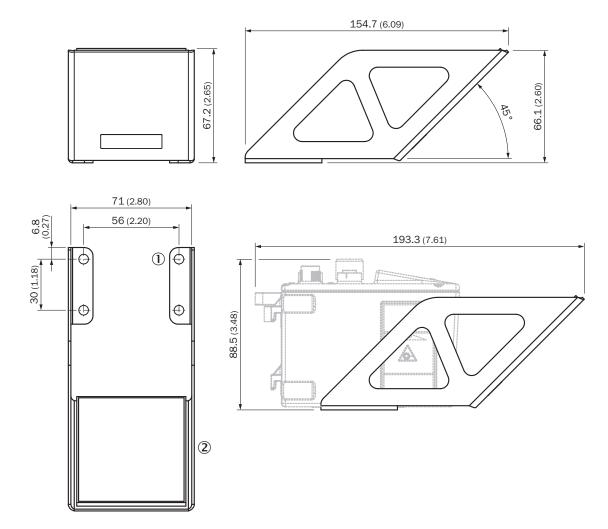

|
|-----------------|-------------------------------------------------------------|
| Description     | Deflector mirror 90°, for direct installation on the sensor |

### Classifications

| ECLASS 5.0     | 27279207 |
|----------------|----------|
|                | 21213201 |
| ECLASS 5.1.4   | 27279207 |
| ECLASS 6.0     | 27279207 |
| ECLASS 6.2     | 27279207 |
| ECLASS 7.0     | 27279207 |
| ECLASS 8.0     | 27279207 |
| ECLASS 8.1     | 27279207 |
| ECLASS 9.0     | 27273605 |
| ECLASS 10.0    | 27273605 |
| ECLASS 11.0    | 27273605 |
| ECLASS 12.0    | 27273605 |
| ETIM 5.0       | EC002467 |
| ETIM 6.0       | EC002467 |
| ETIM 7.0       | EC002467 |
| ETIM 8.0       | EC002467 |
| UNSPSC 16.0901 | 39111827 |

## Dimensional drawing (Dimensions in mm (inch))

### USP-DX100



# SICK AT A GLANCE

SICK is one of the leading manufacturers of intelligent sensors and sensor solutions for industrial applications. A unique range of products and services creates the perfect basis for controlling processes securely and efficiently, protecting individuals from accidents and preventing damage to the environment.

We have extensive experience in a wide range of industries and understand their processes and requirements. With intelligent sensors, we can deliver exactly what our customers need. In application centers in Europe, Asia and North America, system solutions are tested and optimized in accordance with customer specifications. All this makes us a reliable supplier and development partner.

Comprehensive services complete our offering: SICK LifeTime Services provid