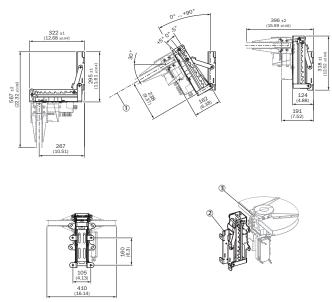

## Dimensional drawing (Dimensions in mm (inch))

- Center of the optical axis
  Groove for tightening straps

② Groove for tightening straps

## **Mast mount**

- Center of the optical axis
  Groove for tightening straps