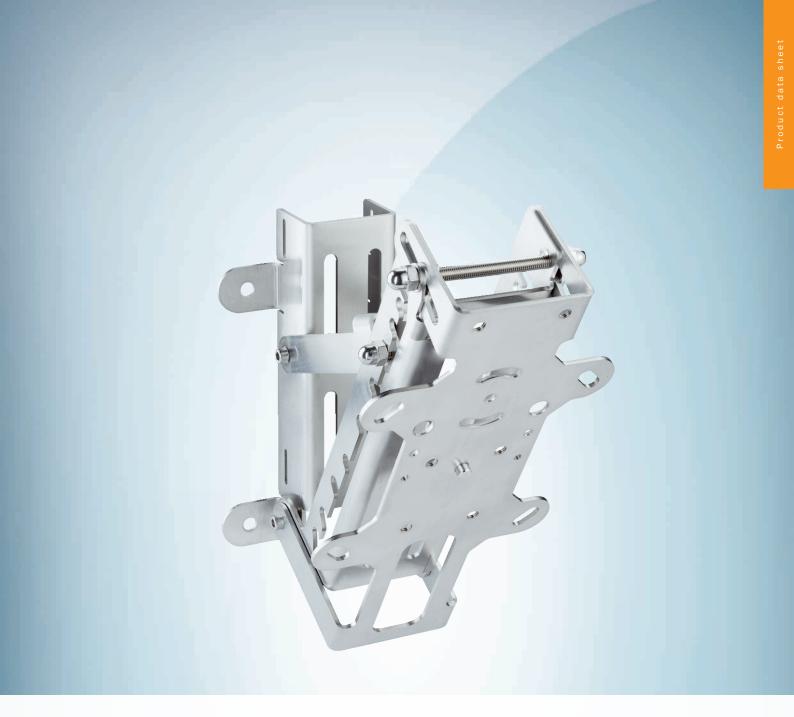

# Mast mount

## Technical specifications

| Accessory group        | Terminal and alignment brackets                                                                   |
|------------------------|---------------------------------------------------------------------------------------------------|
| Accessory family       | Alignment brackets                                                                                |
| Material               | Stainless steel 1.4301 (V2A)                                                                      |
| Items supplied         | Post bracket, Mounting screws                                                                     |
| Dimensions (W x H x L) | 157 mm x 318 mm x 124 mm                                                                          |
| Description            | Mast mount. When mounting with tightening straps, suitable for mast diameter of 95 mm or greater. |