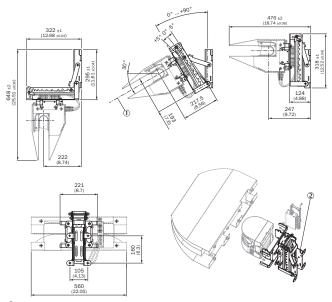

## Dimensional drawing (Dimensions in mm (inch))

- Center of the optical axis
  Groove for tightening straps

② Groove for tightening straps

## **Mast mount**

- Center of the optical axis
  Groove for tightening straps