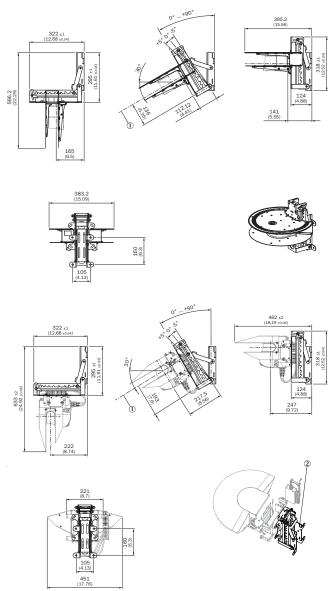

## Dimensional drawing (Dimensions in mm (inch))

- Center of the optical axis
  Groove for tightening straps

② Groove for tightening straps

## **Mast mount**

- Center of the optical axis
  Groove for tightening straps