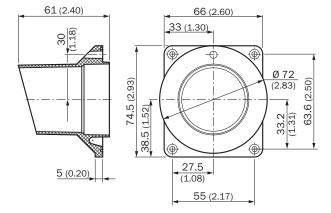

ssory group | Lenses and accessories                    |
|-----------------|-------------------------------------------|
| Description     | Lens tube for DMT, with filter and gasket |

#### Classifications

| ECLASS 5.0     | 27279202 |
|----------------|----------|
| ECLASS 5.1.4   | 27279202 |
| ECLASS 6.0     | 27279202 |
| ECLASS 6.2     | 27279202 |
| ECLASS 7.0     | 27279202 |
| ECLASS 8.0     | 27279202 |
| ECLASS 8.1     | 27279202 |
| ECLASS 9.0     | 27273701 |
| ECLASS 10.0    | 27273701 |
| ECLASS 11.0    | 27273701 |
| ECLASS 12.0    | 27273701 |
| ETIM 5.0       | EC002024 |
| ETIM 6.0       | EC002024 |
| ETIM 7.0       | EC002024 |
| ETIM 8.0       | EC002024 |
| UNSPSC 16.0901 | 45121618 |
|                |          |

## Dimensional drawing (Dimensions in mm (inch))



# SICK AT A GLANCE

SICK is one of the leading manufacturers of intelligent sensors and sensor solutions for industrial applications. A unique range of products and services creates the perfect basis for controlling processes securely and efficiently, protecting individuals from accidents and preventing damage to the environment.

We have extensive experience in a wide range of industries and understand their processes and requirements. With intelligent sensors, we can deliver exactly what our customers need. In application centers in Europe, Asia and North America, system solutions are tested and optimized in accordance with customer specifications. All this makes us a reliable supplier and development partner.

Comprehensive services complete our offering: SICK LifeTime Services provid