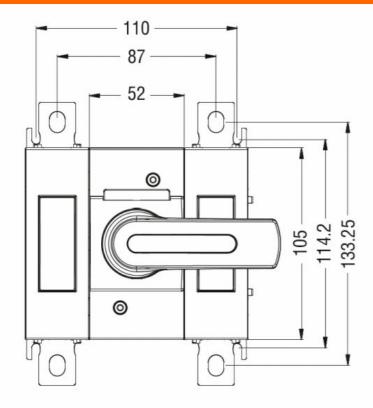

| -40<br>+70<br>3000                                                                                                                                                                              |
|                           | 800V 1000V  Operating current le 600V Operating current le 800V  600V 800V  normal allowable  type  min max min max AWG/kcmil min AWG/kcmil max | 800V A 1000V A  Operating current le 600V A Operating current le 800V A 800V A 800V A  normal allowable  type  min Nm max Nm min Ibin max Ibin  IEC min mm² IEC max AWG/kcmil min AWG/kcmil max |

**ENERGY AND AUTOMATION** 

TWO-POLE SWITCH DISCONNECTOR FOR PHOTOVOLTAIC APPLICATIONS, DIRECT OPERATING AND DOOR-COUPLING VERSION, 160A 1000V DCPV-1

Pollution degree 3

# Dimensions





### Wiring diagrams



# Certifications and compliance

Compliance

Certifications

CE



**ENERGY AND AUTOMATION** 

# GLD0160T2C3

TWO-POLE SWITCH DISCONNECTOR FOR PHOTOVOLTAIC APPLICATIONS, DIRECT OPERATING AND DOOR-COUPLING VERSION, 160A 1000V DCPV-1

ETIM classification

**ETIM 8.0** 

EC000216 -Switch disconnector