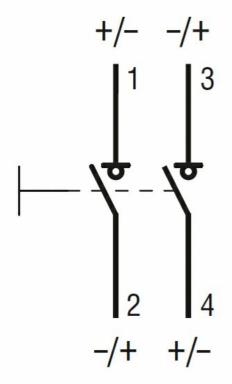

| -40<br>+70<br>3000                                                                                                                                                                              |
|                           | 800V 1000V  Operating current le 600V Operating current le 800V  600V 800V  normal allowable  type  min max min max AWG/kcmil min AWG/kcmil max | 800V A 1000V A  Operating current le 600V A Operating current le 800V A 800V A 800V A  normal allowable  type  min Nm max Nm min Ibin max Ibin  IEC min mm² IEC max AWG/kcmil min AWG/kcmil max |

**ENERGY AND AUTOMATION** 

TWO-POLE SWITCH DISCONNECTOR FOR PHOTOVOLTAIC APPLICATIONS, DIRECT OPERATING AND DOOR-COUPLING VERSION, 160A 1000V DCPV-1

Pollution degree 3

# Dimensions





### Wiring diagrams



# Certifications and compliance

Compliance

Certifications

CE



**ENERGY AND AUTOMATION** 

# GLD0160T2C3

TWO-POLE SWITCH DISCONNECTOR FOR PHOTOVOLTAIC APPLICATIONS, DIRECT OPERATING AND DOOR-COUPLING VERSION, 160A 1000V DCPV-1

ETIM classification

**ETIM 8.0** 

EC000216 -Switch disconnector