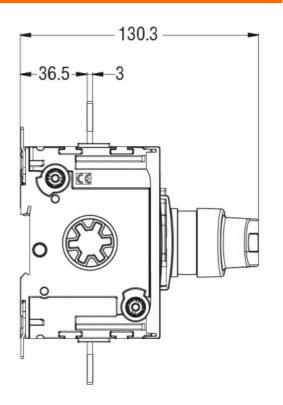

| -40<br>+70<br>3000                                                                                                                                                                              |
|                           | 800V 1000V  Operating current le 600V Operating current le 800V  600V 800V  normal allowable  type  min max min max AWG/kcmil min AWG/kcmil max | 800V A 1000V A  Operating current le 600V A Operating current le 800V A 800V A 800V A  normal allowable  type  min Nm max Nm min Ibin max Ibin  IEC min mm² IEC max AWG/kcmil min AWG/kcmil max |

**ENERGY AND AUTOMATION** 

TWO-POLE SWITCH DISCONNECTOR FOR PHOTOVOLTAIC APPLICATIONS, DIRECT OPERATING AND DOOR-COUPLING VERSION, 160A 1000V DCPV-1

Pollution degree 3

# Dimensions





### Wiring diagrams



# Certifications and compliance

Compliance

Certifications

CE



**ENERGY AND AUTOMATION** 

# GLD0160T2C3

TWO-POLE SWITCH DISCONNECTOR FOR PHOTOVOLTAIC APPLICATIONS, DIRECT OPERATING AND DOOR-COUPLING VERSION, 160A 1000V DCPV-1

ETIM classification

**ETIM 8.0** 

EC000216 -Switch disconnector