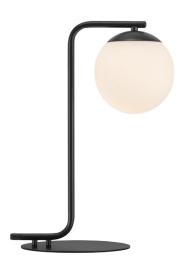

## nordlux®

Height (cm): 41 Shade diameter (cm): 14.5

## Grant

Item number: 46635003 Black EAN: 5701581407886

Packaging unit 3 Material: Metal/Glass

IP20, Class 2 (Double isolated), 230V

Cord: 180 cm, Black

Can the cable be replaced? No

Switch on the cable

E14, Max. 40W, Light source not included

Area: Indoor

Grant balances simplicity and elegance in the best way imaginable. The extremely beautiful luminous glass dome is enclosed within its frame, creating a complete and decorative whole. At the same time, Grant contributes to one of today's design trends with the use of brass and opal-white glass.