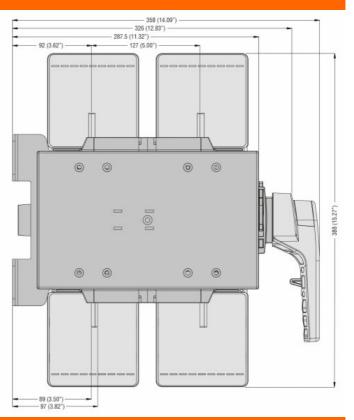

| 50<br>75<br>442      |
|                   | 400V<br>500V<br>690V<br>400V<br>500V<br>690V<br>400V<br>690V | A   V   kV           |



**ENERGY AND AUTOMATION** 

 IEC min
 mm²
 2x185

 IEC max
 mm²
 4x300

 AWG/kcmil min
 2

|                       | AWG/kcmil max |    | 4x600 |
|-----------------------|---------------|----|-------|
| Ambient conditions    |               |    |       |
| Operating temperature |               |    |       |
|                       | min           | °C | -25   |
|                       | max           | °C | +55   |
| Storage temperature   |               |    |       |
|                       | min           | °C | -40   |
|                       | max           | °C | +70   |
| Max altitude          |               | m  | 3000  |

## Dimensions





## Wiring diagrams



## Certifications and compliance

Compliance

IEC/EN 60947-1

IEC/EN 60947-3

IEC/EN 60947-6-1

## ETIM classification

ETIM 8.0

EC000216 -Switch disconnector