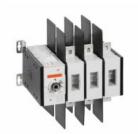

|                   |                                                              | Changeover<br>Switch |
|-------------------|--------------------------------------------------------------|----------------------|
|                   |                                                              | GLC                  |
|                   | Nr.                                                          | 3                    |
|                   |                                                              | AC                   |
|                   |                                                              |                      |
|                   | Α                                                            | 1000                 |
|                   | V                                                            | 1000                 |
|                   | kV                                                           | 12                   |
|                   |                                                              |                      |
|                   |                                                              |                      |
|                   |                                                              | 1000                 |
|                   |                                                              | 1000                 |
| 690V              | Α                                                            | 1000                 |
|                   |                                                              | 1000                 |
|                   |                                                              | 1000                 |
|                   |                                                              | 1000                 |
| 6907              | А                                                            | 800                  |
| 400\/             | ٨                                                            | 4000                 |
|                   |                                                              | 1000                 |
|                   |                                                              | 1000                 |
| 090 V             |                                                              | 800<br>63            |
|                   | VV                                                           | 03                   |
| 400\/             | <b>L</b> \//                                                 | 560                  |
|                   |                                                              | 800                  |
| 030 V             |                                                              | 20                   |
|                   |                                                              | 50                   |
|                   |                                                              | gG/1000              |
|                   |                                                              | 10000                |
|                   |                                                              | 8000                 |
|                   |                                                              | 5000                 |
|                   | 0,0100                                                       | 0000                 |
|                   |                                                              |                      |
| normal            |                                                              | Vertical plan        |
|                   |                                                              | Any                  |
| Z.IIO ITALOIO     |                                                              | Screw                |
|                   |                                                              |                      |
| type              |                                                              | M12 x 40             |
| -7170             |                                                              |                      |
|                   |                                                              |                      |
| min               | Nm                                                           | 50                   |
| min<br>max        | Nm<br>Nm                                                     | 50<br>75             |
| min<br>max<br>min | Nm<br>Nm<br>Ibin                                             | 50<br>75<br>442      |
|                   | 400V<br>500V<br>690V<br>400V<br>500V<br>690V<br>400V<br>690V | A   V   kV           |