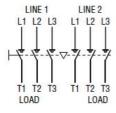

|
|                   | 400V<br>500V<br>690V<br>400V<br>500V<br>690V<br>400V<br>690V | A   V   kV           |



**ENERGY AND AUTOMATION** 

 IEC min
 mm²
 2x185

 IEC max
 mm²
 4x300

 AWG/kcmil min
 2

|                       | AWG/kcmil max |    | 4x600 |
|-----------------------|---------------|----|-------|
| Ambient conditions    |               |    |       |
| Operating temperature |               |    |       |
|                       | min           | °C | -25   |
|                       | max           | °C | +55   |
| Storage temperature   |               |    |       |
|                       | min           | °C | -40   |
|                       | max           | °C | +70   |
| Max altitude          |               | m  | 3000  |

## Dimensions





## Wiring diagrams



## Certifications and compliance

Compliance

IEC/EN 60947-1

IEC/EN 60947-3

IEC/EN 60947-6-1

## ETIM classification

ETIM 8.0

EC000216 -Switch disconnector