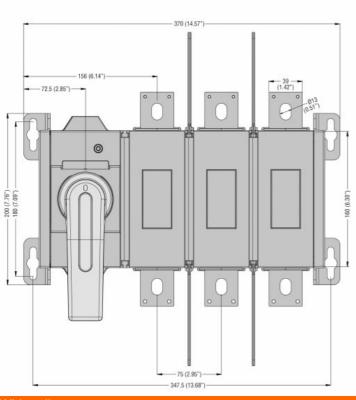

| 50<br>75<br>442      |
|                   | 400V<br>500V<br>690V<br>400V<br>500V<br>690V<br>400V<br>690V | A   V   kV           |



**ENERGY AND AUTOMATION** 

 IEC min
 mm²
 2x185

 IEC max
 mm²
 4x300

 AWG/kcmil min
 2

|                       | AWG/kcmil max |    | 4x600 |
|-----------------------|---------------|----|-------|
| Ambient conditions    |               |    |       |
| Operating temperature |               |    |       |
|                       | min           | °C | -25   |
|                       | max           | °C | +55   |
| Storage temperature   |               |    |       |
|                       | min           | °C | -40   |
|                       | max           | °C | +70   |
| Max altitude          |               | m  | 3000  |

## Dimensions





## Wiring diagrams



## Certifications and compliance

Compliance

IEC/EN 60947-1

IEC/EN 60947-3

IEC/EN 60947-6-1

## ETIM classification

ETIM 8.0

EC000216 -Switch disconnector