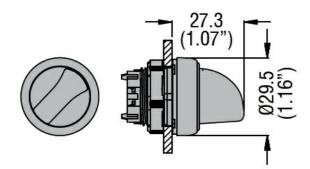

|                                                    |
| Temperature              |                       |     |        |                                                    |
| C                        | Operating temperature |     |        |                                                    |
|                          |                       | min | °C     | -25                                                |
|                          |                       | max | °C     | +70                                                |
|                          | Storage temperature   |     |        |                                                    |
|                          |                       | min | °C     | -40                                                |

## Dimensions



## Certifications and compliance

| Complian    | ce                                                                                                                                                                                                                                                                                  |       |
|-------------|-------------------------------------------------------------------------------------------------------------------------------------------------------------------------------------------------------------------------------------------------------------------------------------|-------|
|             | CSA C22.2 n° 14