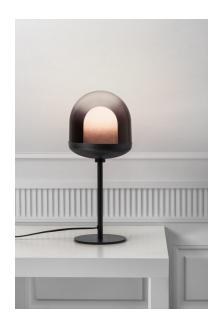

## nordlux®

Height (cm): 42.5 Width (cm): 18

18

Shade diameter (cm): 18 Tube diameter (cm): 1.6

## Magia

Item number: 2112035003 Black EAN: 5704924005183

Packaging unit 3 Material: Glass/Metal

IP20, Class 2 (Double isolated), 230V

Cord: 150 cm, Black

Can the cable be replaced? False

Switch on the cable

E27, Max. 15W, Light source not included

Area: Indoor

The Magia series radiates a modern and minimalist design in all its simplicity. The gradient colour effect on the mouthblown glass shade adds to a contemporary and trendy look. Create your own design expression with a decorative bulb or use the included diffuser for a soft, glare-free light.