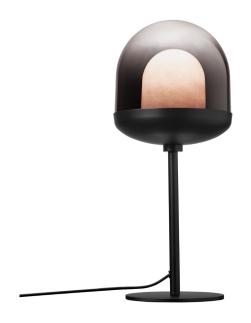

## nordlux®

Height (cm): 42.5 Width (cm): 18

18

Shade diameter (cm): 18 Tube diameter (cm): 1.6

## Magia

Item number: 2112035003 Black EAN: 5704924005183

Packaging unit 3 Material: Glass/Metal

IP20, Class 2 (Double isolated), 230V

Cord: 150 cm, Black

Can the cable be replaced? False

Switch on the cable

E27, Max. 15W, Light source not included

Area: Indoor

The Magia series radiates a modern and minimalist design in all its simplicity. The gradient colour effect on the mouthblown glass shade adds to a contemporary and trendy look. Create your own design expression with a decorative bulb or use the included diffuser for a soft, glare-free light.