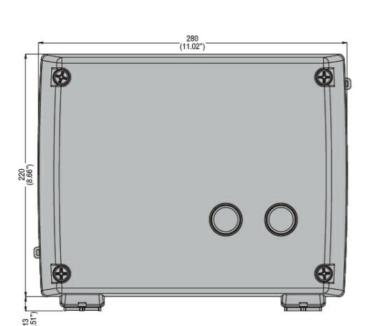

|                                      |      | -   |                                  |
|--------------------------------------|------|-----|----------------------------------|
| Product designation                  |      |     | Enclosed star-<br>delta starters |
| Product type designation             |      |     | M3P03270                         |
| Electrical features                  |      |     |                                  |
| Maximum operating current (≤440V)    |      | Α   | 50                               |
| Components                           |      |     |                                  |
| Starter enclosure standard supplied  |      |     | M3PA70                           |
| Contactor standard supplied          |      |     | BF3200A,<br>BF3200A,<br>BF2510A  |
| Thermal relay to purchase separately |      |     | RF38                             |
| Auxiliary contact standard supplied  |      |     | BFX1020,<br>BFX1011,<br>BFX1011  |
| Contact characteristics              |      |     |                                  |
| IEC standard motor powers            |      |     |                                  |
|                                      | 230V | kW  | 15                               |
|                                      | 400V | kW  | 25                               |
|                                      | 440V | kW  | 25                               |
|                                      | 500V | kW  | 25                               |
| Mechanical features                  |      |     |                                  |
| Weight                               |      | g   | 3800                             |
| Ambient conditions                   |      |     |                                  |
| Operating temperature                |      |     |                                  |
|                                      | min  | °C  | -25                              |
|                                      | max  | °C  | +60                              |
| Storage temperature                  |      | ۰.  | 40                               |
|                                      | min  | °C  | -40<br>- 70                      |
| Pagistance & Drotaction              | max  | ٠.ر | +70                              |
| Resistance & Protection              |      |     | IDGE                             |
| Frontal IP degree                    |      |     | IP65                             |
| Dimensions                           |      |     |                                  |