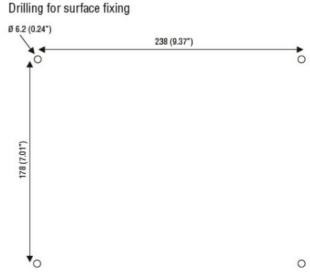

|                                      |      | -   |                                  |
|--------------------------------------|------|-----|----------------------------------|
| Product designation                  |      |     | Enclosed star-<br>delta starters |
| Product type designation             |      |     | M3P03270                         |
| Electrical features                  |      |     |                                  |
| Maximum operating current (≤440V)    |      | Α   | 50                               |
| Components                           |      |     |                                  |
| Starter enclosure standard supplied  |      |     | M3PA70                           |
| Contactor standard supplied          |      |     | BF3200A,<br>BF3200A,<br>BF2510A  |
| Thermal relay to purchase separately |      |     | RF38                             |
| Auxiliary contact standard supplied  |      |     | BFX1020,<br>BFX1011,<br>BFX1011  |
| Contact characteristics              |      |     |                                  |
| IEC standard motor powers            |      |     |                                  |
|                                      | 230V | kW  | 15                               |
|                                      | 400V | kW  | 25                               |
|                                      | 440V | kW  | 25                               |
|                                      | 500V | kW  | 25                               |
| Mechanical features                  |      |     |                                  |
| Weight                               |      | g   | 3800                             |
| Ambient conditions                   |      |     |                                  |
| Operating temperature                |      |     |                                  |
|                                      | min  | °C  | -25                              |
|                                      | max  | °C  | +60                              |
| Storage temperature                  |      | ۰.  | 40                               |
|                                      | min  | °C  | -40<br>- 70                      |
| Pagistance & Drotaction              | max  | ٠.ر | +70                              |
| Resistance & Protection              |      |     | IDGE                             |
| Frontal IP degree                    |      |     | IP65                             |
| Dimensions                           |      |     |                                  |