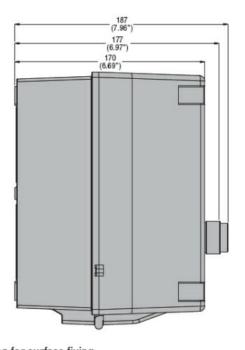

|                                      |      | -   |                                  |
|--------------------------------------|------|-----|----------------------------------|
| Product designation                  |      |     | Enclosed star-<br>delta starters |
| Product type designation             |      |     | M3P03270                         |
| Electrical features                  |      |     |                                  |
| Maximum operating current (≤440V)    |      | Α   | 50                               |
| Components                           |      |     |                                  |
| Starter enclosure standard supplied  |      |     | M3PA70                           |
| Contactor standard supplied          |      |     | BF3200A,<br>BF3200A,<br>BF2510A  |
| Thermal relay to purchase separately |      |     | RF38                             |
| Auxiliary contact standard supplied  |      |     | BFX1020,<br>BFX1011,<br>BFX1011  |
| Contact characteristics              |      |     |                                  |
| IEC standard motor powers            |      |     |                                  |
|                                      | 230V | kW  | 15                               |
|                                      | 400V | kW  | 25                               |
|                                      | 440V | kW  | 25                               |
|                                      | 500V | kW  | 25                               |
| Mechanical features                  |      |     |                                  |
| Weight                               |      | g   | 3800                             |
| Ambient conditions                   |      |     |                                  |
| Operating temperature                |      |     |                                  |
|                                      | min  | °C  | -25                              |
|                                      | max  | °C  | +60                              |
| Storage temperature                  |      | ۰.  | 40                               |
|                                      | min  | °C  | -40<br>- 70                      |
| Pagistance & Drotaction              | max  | ٠.ر | +70                              |
| Resistance & Protection              |      |     | IDGE                             |
| Frontal IP degree                    |      |     | IP65                             |
| Dimensions                           |      |     |                                  |