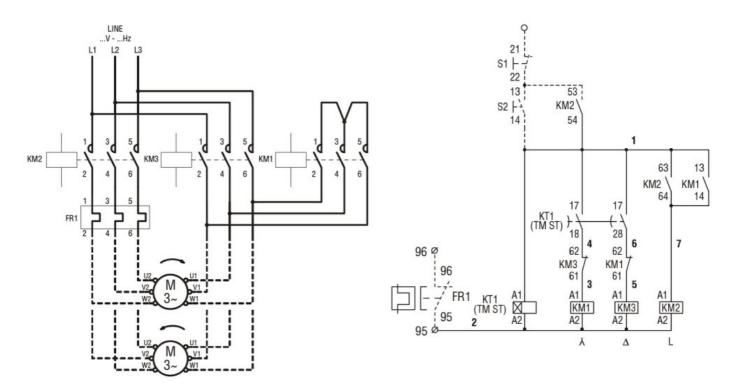

Wiring diagrams

**ENERGY AND AUTOMATION** 

STAR-DELTA STARTER, ENCLOSED STARTER, WITH START AND STOP/RESET BUTTONS. **electric** STARTING TIME UP TO 12 SECONDS AND A MAXIMUM OF 30 OPERATIONS/HOUR, MAX IEC OPERATING CURRENT 50A. COIL VOLTAGE 230VAC 50/60HZ