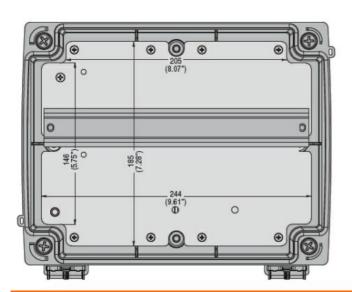

|                                      |      | -   |                                  |
|--------------------------------------|------|-----|----------------------------------|
| Product designation                  |      |     | Enclosed star-<br>delta starters |
| Product type designation             |      |     | M3P03270                         |
| Electrical features                  |      |     |                                  |
| Maximum operating current (≤440V)    |      | Α   | 50                               |
| Components                           |      |     |                                  |
| Starter enclosure standard supplied  |      |     | M3PA70                           |
| Contactor standard supplied          |      |     | BF3200A,<br>BF3200A,<br>BF2510A  |
| Thermal relay to purchase separately |      |     | RF38                             |
| Auxiliary contact standard supplied  |      |     | BFX1020,<br>BFX1011,<br>BFX1011  |
| Contact characteristics              |      |     |                                  |
| IEC standard motor powers            |      |     |                                  |
|                                      | 230V | kW  | 15                               |
|                                      | 400V | kW  | 25                               |
|                                      | 440V | kW  | 25                               |
|                                      | 500V | kW  | 25                               |
| Mechanical features                  |      |     |                                  |
| Weight                               |      | g   | 3800                             |
| Ambient conditions                   |      |     |                                  |
| Operating temperature                |      |     |                                  |
|                                      | min  | °C  | -25                              |
|                                      | max  | °C  | +60                              |
| Storage temperature                  |      | ۰.  | 40                               |
|                                      | min  | °C  | -40<br>- 70                      |
| Pagistance & Drotaction              | max  | ٠.ر | +70                              |
| Resistance & Protection              |      |     | IDGE                             |
| Frontal IP degree                    |      |     | IP65                             |
| Dimensions                           |      |     |                                  |