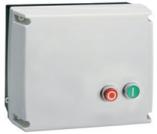

STAR-DELTA STARTER, ENCLOSED STARTER, WITH START AND STOP/RESET BUTTONS.

STARTING TIME UP TO 12 SECONDS AND A MAXIMUM OF 30 OPERATIONS/HOUR, MAX IEC

AND AUTOMATION OPERATING CURRENT 50A. COIL VOLTAGE 230VAC 50/60HZ