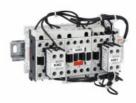

## BFA01270400

COMPLETA STAR-DELTA STARTER, OPEN FRAME, FOR STARTING TIME UP TO 12 SECONDS AND A MAXIMUM OF 30 OPERATIONS/HOUR, MAX IEC OPERATING CURRENT 22A. COIL VOLTAGE 400VAC 50/60HZ

| Product designation<br>Product type designation |           |     | Star-d<br>BFA0             | elta starter<br>12 |
|-------------------------------------------------|-----------|-----|----------------------------|--------------------|
| Electrical features                             |           | •   |                            |                    |
| Maximum operating current (≤440V)               |           | А   | 22                         |                    |
| Components                                      |           |     | BF12                       |                    |
| Contactor standard supplied                     |           |     | BF120<br>BF09 <sup>-</sup> |                    |
| Thermal relay standard supplied                 |           |     | No                         |                    |
| Thermal relay to purchase separately            |           |     | RF38                       |                    |
| Auxiliary contact standard supplied             |           |     | BFX1<br>BFX1               | 020 / /<br>011     |
| Contact characteristics                         |           |     |                            |                    |
| IEC standard motor powers                       |           |     |                            |                    |
|                                                 | 230V      | kW  | 5.5                        |                    |
|                                                 | 400V      | kW  | 11                         |                    |
|                                                 | 440V      | kW  | 11                         |                    |
|                                                 | 500V      | kW  | 11                         |                    |
| Mechanical features                             | 0001      |     |                            |                    |
| Weight                                          | g 1700    |     |                            |                    |
| Dimensions                                      |           | 9   | 1100                       |                    |
| 197.5                                           |           |     |                            |                    |
| (7.77")<br>152.5                                |           |     |                            |                    |
|                                                 | STARTER T | YPE | А                          | В                  |
|                                                 | BFA009 70 |     | 130.5 (5.14")              | 109.5 (4.31")      |
|                                                 | BFA012 70 |     | 130.5 (5.14")              | 109.5 (4.31")      |
|                                                 | BFA018 70 |     | 130.5 (5.14")              | 109.5 (4.31")      |
|                                                 | BFA025 70 |     | 130.5 (5.14")              | 109.5 (4.31")      |
|                                                 | BFA026 70 |     | 135 (5.14")                | 119 (4.68")        |
|                                                 | BFA032 70 |     | 135 (5.14")                | 119 (4.68")        |
|                                                 | BFA038 70 |     | 135 (5.14")                | 119 (4.68")        |
|                                                 | BFA050 70 |     | 173 (6.81")                | 142 (5.59")        |
| **                                              | BFA065 70 |     | 173 (6.81")                | 142 (5.59")        |
| Property page was page at                       | BFA080 70 |     | 183 (7.20")                | 142 (5.59")        |

## BFA01270400

starter combination

COMPLETA STAR-DELTA STARTER, OPEN FRAME, FOR STARTING TIME UP TO 12 SECONDS AND A MAXIMUM OF 30 OPERATIONS/HOUR, MAX IEC OPERATING CURRENT 22A. COIL VOLTAGE 400VAC 50/60HZ