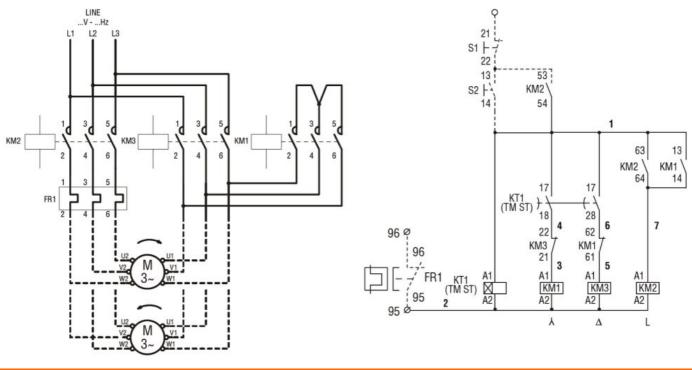

Wiring diagrams

BFA01270400

## BFA01270400

starter combination

COMPLETA STAR-DELTA STARTER, OPEN FRAME, FOR STARTING TIME UP TO 12 SECONDS AND A MAXIMUM OF 30 OPERATIONS/HOUR, MAX IEC OPERATING CURRENT 22A. COIL VOLTAGE 400VAC 50/60HZ