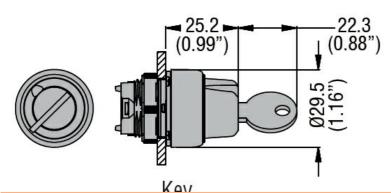

SELECTOR SWITCH ACTUATOR KEY Ø22MM PLATINUM SERIES CHROMED PLASTIC, 3 POSITION, 1 - 0 - 2. WITHDRAL AT 1

| Product designation  Product type designation |     |        | Selector switch<br>actuator key - 3<br>position<br>LPCS33 |
|-----------------------------------------------|-----|--------|-----------------------------------------------------------|
| General characteristics                       |     |        |                                                           |
| Colour                                        |     |        | Black                                                     |
| Type of positions                             |     |        | Selector switch                                           |
| Material                                      |     |        | Polyamide                                                 |
| IEC degree of protection                      |     |        | IP66, IP67 and<br>IP69K                                   |
| Mechanical features                           |     |        |                                                           |
| Mechanical life                               |     | cycles | 1000000                                                   |
| Mounting adapter                              |     |        | LPXAU120                                                  |
| Weight                                        |     | g      | 60                                                        |
| UL technical data                             |     |        |                                                           |
| UL degree of protection                       |     |        | Type1, 2, 3R, 4,<br>4X, 12, 12K                           |
| Ambient conditions                            |     |        |                                                           |
| Temperature                                   |     |        |                                                           |
| Operating temperature                         |     |        |                                                           |
|                                               | min | °C     | -25                                                       |
|                                               | max | °C     | +70                                                       |
| Storage temperature                           |     |        |                                                           |
|                                               | min | °C     | -40                                                       |
|                                               | max | °C     | +85                                                       |
| Dimensions                                    |     |        |                                                           |