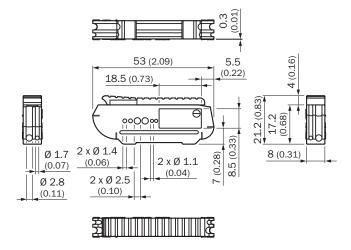

@ss 6.0     | 27270905 |
| eCl@ss 6.2     | 27270905 |
| eCl@ss 7.0     | 27270905 |
| eCl@ss 8.0     | 27270905 |
| eCl@ss 8.1     | 27270905 |
| eCl@ss 9.0     | 27270905 |
| eCl@ss 10.0    | 27270905 |
| eCl@ss 11.0    | 27270905 |
| eCl@ss 12.0    | 27270905 |
| ETIM 5.0       | EC002651 |
| ETIM 6.0       | EC002651 |
| ETIM 7.0       | EC002651 |
| ETIM 8.0       | EC002651 |
| UNSPSC 16.0901 | 39121528 |
|                |          |

## Technical specifications

| Accessory family | Other adapters                               |
|------------------|----------------------------------------------|
| Items supplied   | 1 pieces                                     |
| Description      | Fiber cutting tool, in LLX scope of delivery |

#### Dimensional drawing (Dimensions in mm (inch))



## SICK AT A GLANCE

SICK is one of the leading manufacturers of intelligent sensors and sensor solutions for industrial applications. A unique range of products and services creates the perfect basis for controlling processes securely and efficiently, protecting individuals from accidents and preventing damage to the environment.

We have extensive experience in a wide range of industries and understand their processes and requirements. With intelligent sensors, we can deliver exactly what our customers need. In application centers in Europe, Asia and North America, system solutions are tested and optimized in accordance with customer specifications. All this makes us a reliable supplier and development partner.

Comprehensive services complete our offering: SICK LifeTime Services provi