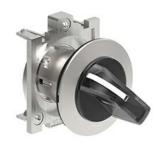

## ILLUMINATED SELECTOR SWITCH ACTUATOR Ø30MM PLATINUM SERIES FLAT METAL, 3 POSITION, 1 - 0 < 2. WHITE

| Product designation      |     |        | Illuminated selector switch actuator - 3 position |
|--------------------------|-----|--------|---------------------------------------------------|
| Product type designation |     |        | LPFSL13                                           |
| General characteristics  |     |        |                                                   |
| Colour                   |     |        | White                                             |
| Type of positions        |     |        | Selector switch                                   |
| Material                 |     |        | Aluminium and<br>zinc alloy                       |
| IEC degree of protection |     |        | IP66, IP67 and IP69K                              |
| Mechanical features      |     |        |                                                   |
| Mechanical life          |     | cycles | 1000000                                           |
| Fixing                   |     |        | Without mounting adapter                          |
| Mounting adapter         |     |        | LPXAU120M                                         |
| UL technical data        |     |        |                                                   |
| UL degree of protection  |     |        | Type1, 2, 3R, 4,<br>4X, 12, 12K                   |
| Ambient conditions       |     |        |                                                   |
| Temperature              |     |        |                                                   |
| Operating temperature    |     |        |                                                   |
|                          | min | °C     | -25                                               |
|                          | max | °C     | +70                                               |
| Storage temperature      |     |        |                                                   |
|                          | min | °C     | -40                                               |
| Dimensions               | max | °C     | +85                                               |