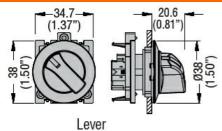

|
| Ambient conditions       |     |        |                                                   |
| Temperature              |     |        |                                                   |
| Operating temperature    |     |        |                                                   |
|                          | min | °C     | -25                                               |
|                          | max | °C     | +70                                               |
| Storage temperature      |     |        |                                                   |
|                          | min | °C     | -40                                               |
| Dimensions               | max | °C     | +85                                               |

#### **Dimensions**



#### Certifications and compliance

| Com   | pliance  | ١ |
|-------|----------|---|
| OUIII | pilarice | , |

CSA C22.2 n° 14 IEC/EN/BS 60947-1 IEC/EN/BS 60947-5-1

#### Certificates

cULus

**UL508** 

### ETIM classification





# ILLUMINATED SELECTOR SWITCH ACTUATOR Ø30MM PLATINUM SERIES FLAT METAL, 3 POSITION, 1 - 0 < 2. WHITE

ETIM 8.0

EC002611 -Control switch