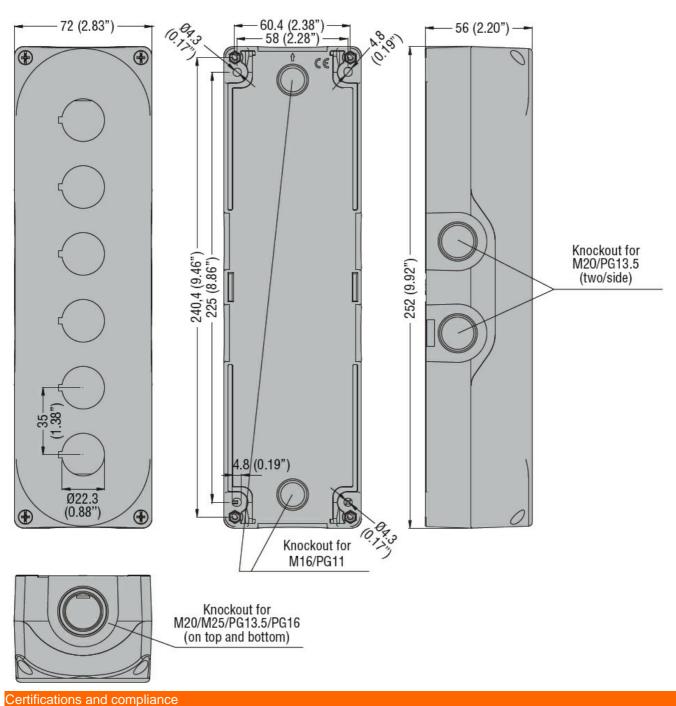

|    |                                                   |
| Temperature                         |     |    |                                                   |
| Operating temperature               |     |    |                                                   |
|                                     | min | °C | -25                                               |
|                                     | max | °C | +70                                               |
| Storage temperature                 |     |    |                                                   |
|                                     | min | °C | -40                                               |
|                                     | max | °C | +85                                               |

Dimensions





## Compliance

| Compliance          |                  |                                                           |
|---------------------|------------------|-----------------------------------------------------------|
|                     | CSA C22.2 n° 14  |                                                           |
|                     | IEC/EN 60947-1   |                                                           |
|                     | IEC/EN 60947-5-1 |                                                           |
|                     | UL508            |                                                           |
| Certificates        |                  |                                                           |
|                     | cULus            |